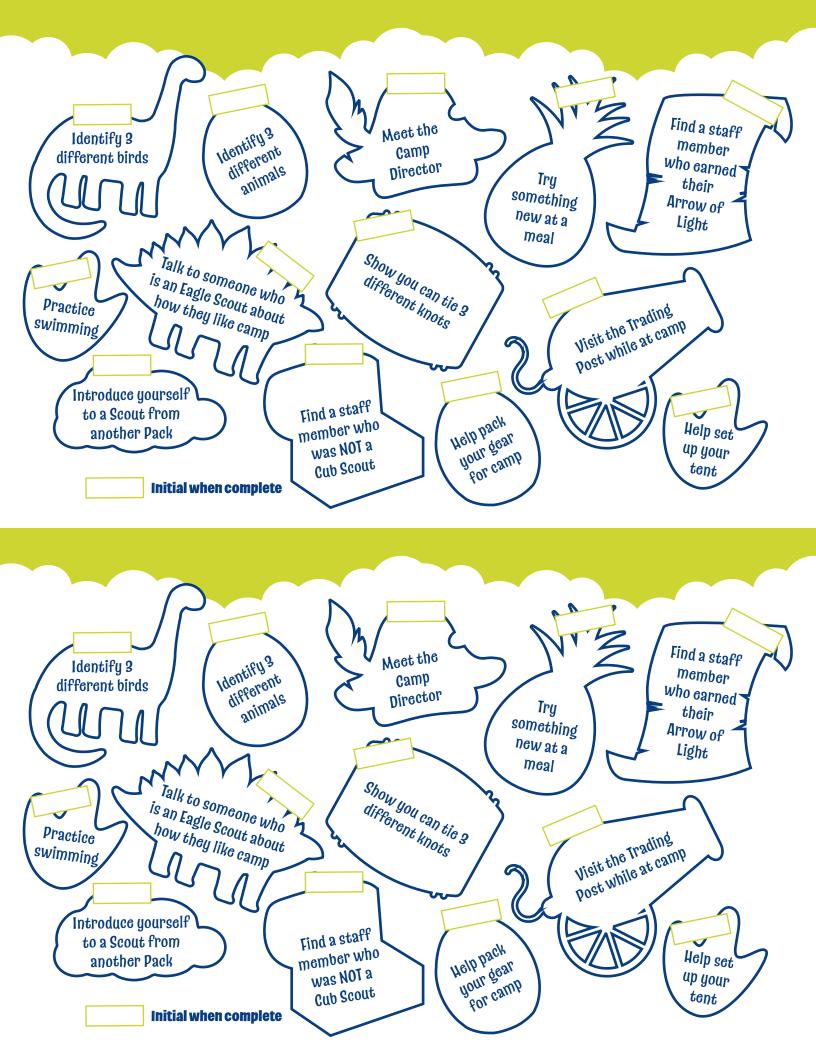

Parent/guardian or leaders can sign off when items are completed. Some items can be completed before camp and some are during. When you have fully completed your passport, bring it to the Trading Post for a special Prize!

## MORE INFORMATION AND REGISTRATION

michiganscouting.org/camping/ cub-scout-camping/

**Michigan Crossroads Council** 

Parent/guardian or leaders can sign off when items are completed. Some items can be completed before camp and some are during. When you have fully completed your passport, bring it to the Irading Post for a special Prize!