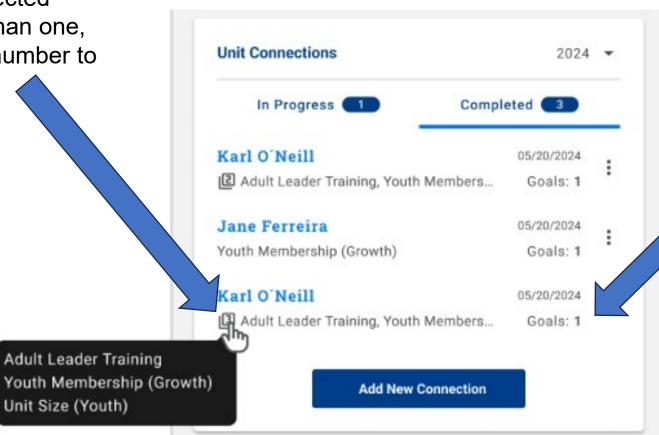

## Step 4: Unit Support

The Unit Connections section was updated to show the selected category's title. If more than one, you can hover over the number to view the categories.

Goals field to display count if the connection has any goals.