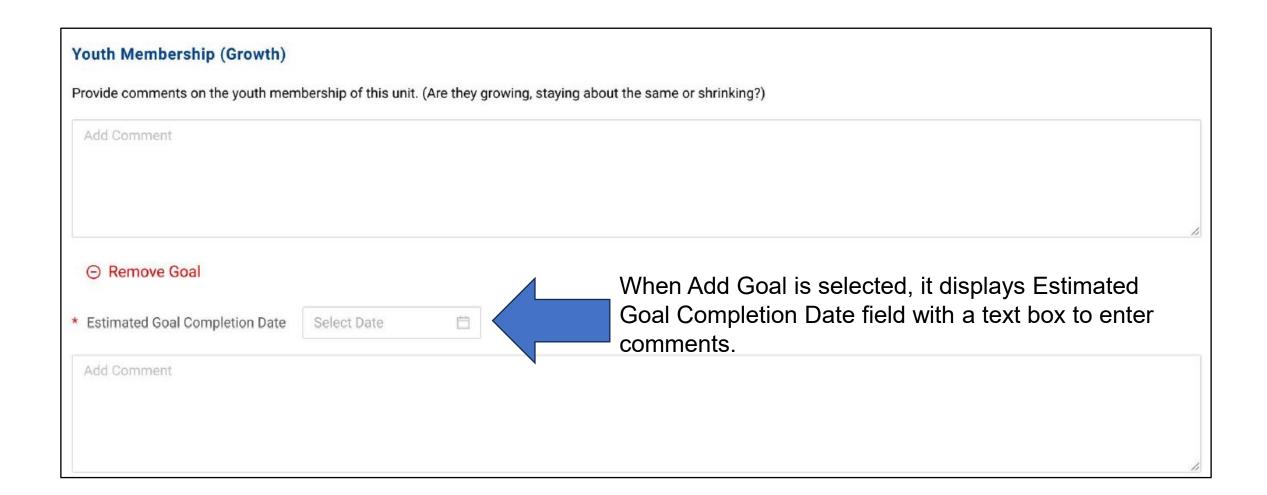

## Step 3: Unit Goals

## Step 4: Unit Support

The Unit Connections section was updated to show the selected category's title. If more than one, you can hover over the number to view the categories.

Goals field to display count if the connection has any goals.

Each category is optional and multiple can be selected