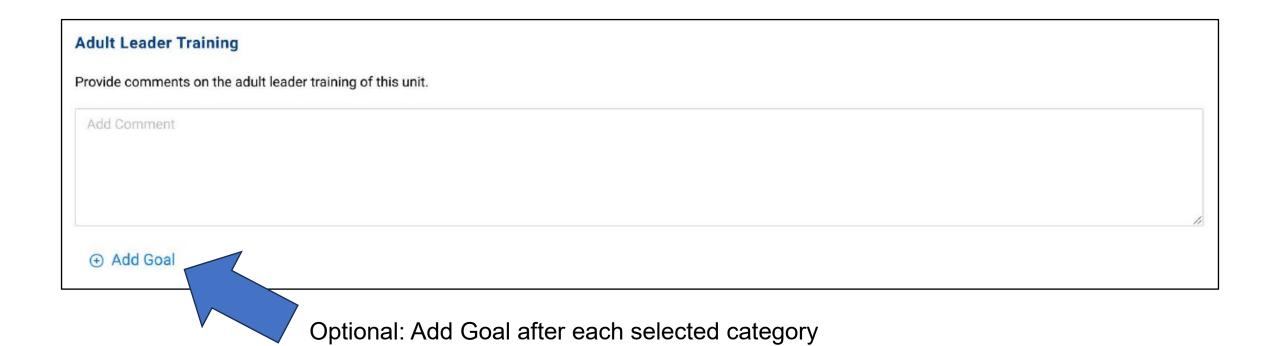

## Step 4: Unit Support

The Unit Connections section was updated to show the selected category's title. If more than one, you can hover over the number to view the categories.

Goals field to display count if the connection has any goals.