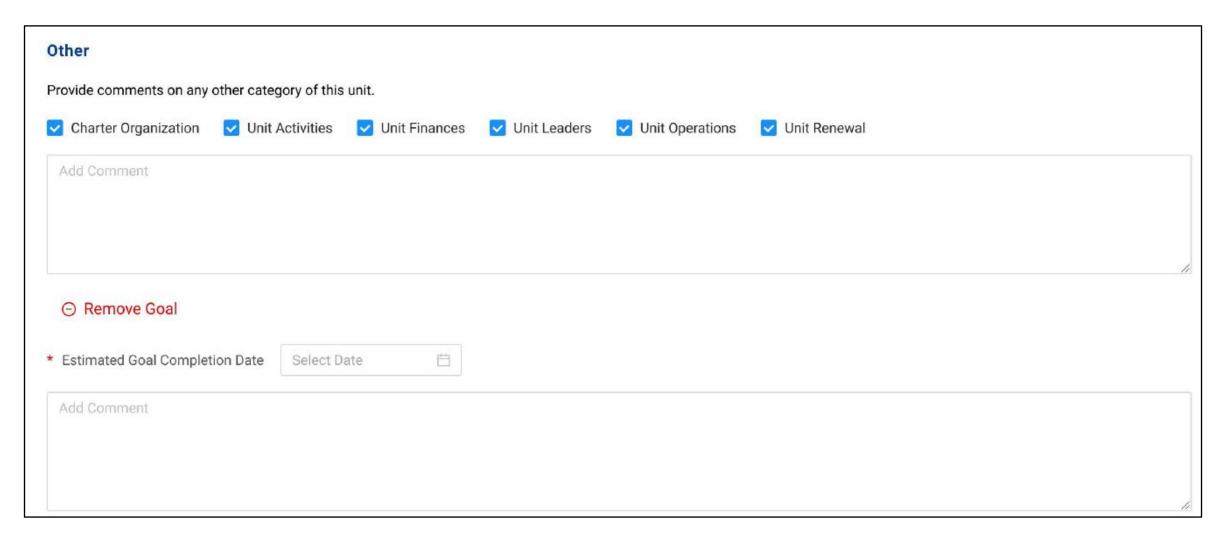

## Step 3: Unit Goals

## Step 4: Unit Support

The Unit Connections section was updated to show the selected category's title. If more than one, you can hover over the number to view the categories.

Goals field to display count if the connection has any goals.

Each category is optional and multiple can be selected