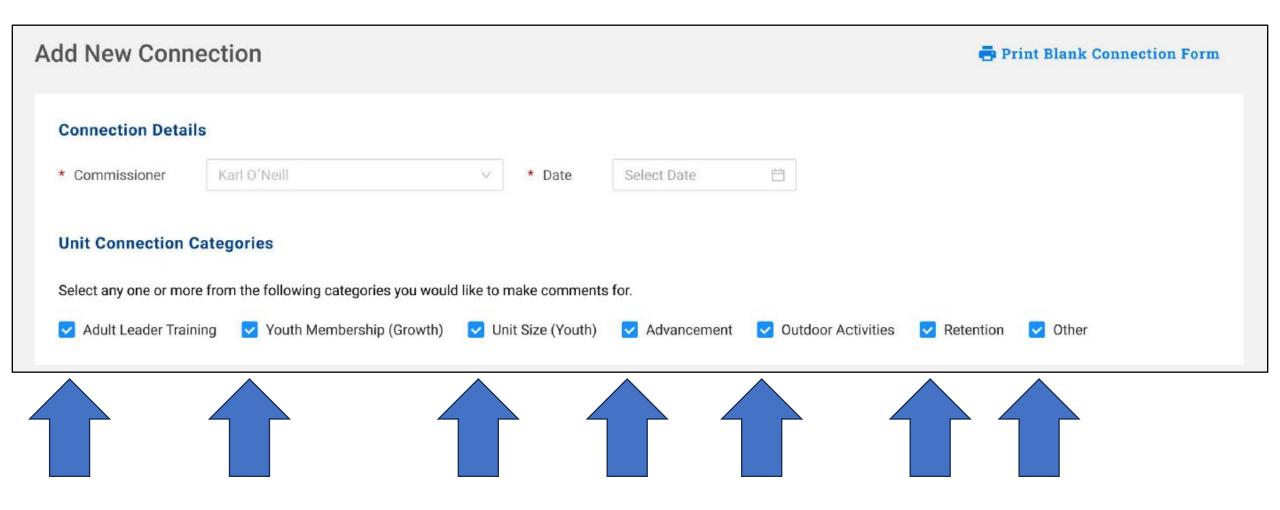

## Step 4: Unit Support

The Unit Connections section was updated to show the selected category's title. If more than one, you can hover over the number to view the categories.

Goals field to display count if the connection has any goals.

Each category is optional and multiple can be selected