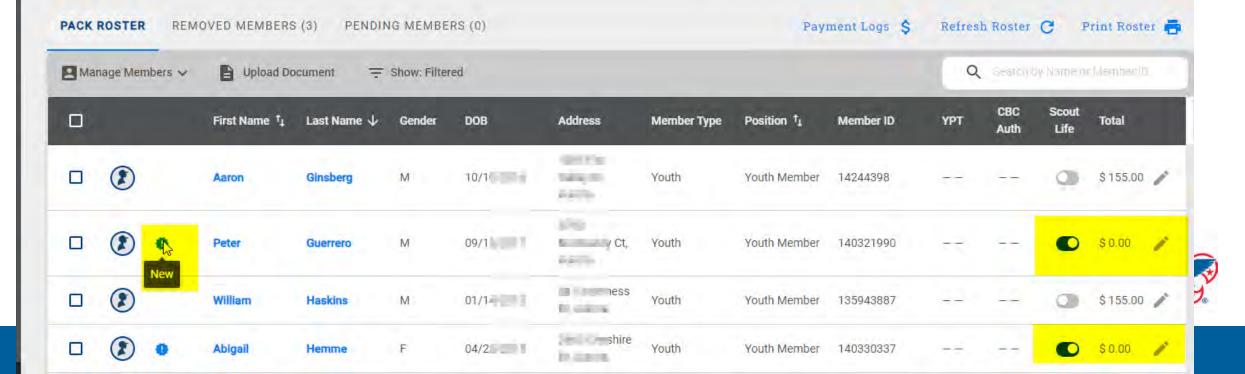

Chartered Organization Address: 3000 Liberty St

Chartered Organization City: Aurora

Chartered Organization State: IL

Chartered Organization Zip: 60502-9512

PACK ROSTER

REMOVED MEMBERS (1) PENDING MEMBERS (0)

Payment Logs S Refresh Roster C Print Roster

Q Seamny Name of Nettoes | D

Manage Members 🗸

🖺 Upload Document 😑 Show: All Roster

|   |            | First Name † | Last Name † | Gender | DOB    | Address             | Member Type | Position †                     | Member ID | YPT            | CBC Auth | Scout Life | Total    |   |
|---|------------|--------------|-------------|--------|--------|---------------------|-------------|--------------------------------|-----------|----------------|----------|------------|----------|---|
|   | <b>(1)</b> | Jennifer     | Berg        | E      | 06/22/ | Elizabeth Committee | Adult       | Den Leader                     | 14362496  | 0              | •        | 0          | \$ 0.00  | 1 |
|   | <b>(1)</b> | Jennifer     | Holstead    | F      | 11/15/ | 0.000 A Sept.       | Adult       | Committee Member               | 13618202  | 0              | 0        | (3)        | \$ 72,00 | 1 |
|   | <b>(1)</b> | Jeremy       | Ginsberg.   | м      | 09/13/ | ira                 | Adult       | Cubmaster                      | 129698463 | 0              | •        | 0          | \$ 72.00 | 1 |
|   | <b>(1)</b> | Kimberly     | Ginsberg    | F      | 02/23/ |                     | Adult       | Tiger Den Leader               | 12028677  | 0              | 9        | (3)        | \$ 72.00 | 1 |
|   | <b>②</b>   | Matthew      | Clemm       | М      | 05/17/ | pra                 | Adult       | Chartered Organization<br>Rep. | 133098478 | •              | •        | 0          | \$ 72.00 | 1 |
|   | <b>①</b>   | Michael      | Cole        | M      | 07/11/ | ATTRACTOR A         | Adult       | Asst. Den Leader               | 5791378   | 0              | 0        | 0          | \$ 0.00  | 1 |
|   | <b>(2)</b> | Robert       | Douglas     | М      | 08/30/ | 100000              | Adult       | Executive Officer              | 107290298 | N/A            | N/A      | (3)        | \$ 0,00  | 1 |
|   | <b>①</b>   | Susanna      | Hughes      | F      | 04/22/ | \$500,000 to 100.   | Adolt       | Committee Chair                | 14008411  | 0              | 9        | (3)        | \$ 72.00 | 1 |
| _ |            |              |             |        |        |                     |             |                                |           | > <del>+</del> | -        |            |          | - |