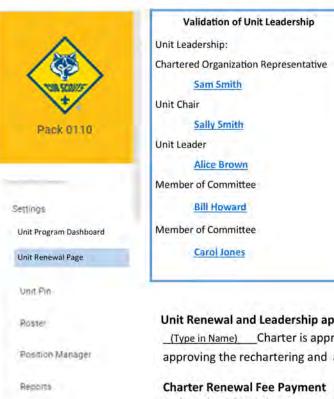

# **Unit Charter** Renewal

- Simple Approach for the unit to renew
- Validation is the same
- Approval is done on the same page
- Payment is done on the same page
- Corrections to the unit charter can be done at renewal or any time throughout the year

#### **Unit Renewal Page**

| Chartered Organization |                       |              |  |  |  |  |  |  |  |
|------------------------|-----------------------|--------------|--|--|--|--|--|--|--|
| A                      | Acme Unit Church      |              |  |  |  |  |  |  |  |
| 1                      | 123 Main St           |              |  |  |  |  |  |  |  |
| A                      | Anytown, TX           |              |  |  |  |  |  |  |  |
| 7                      | 75015                 |              |  |  |  |  |  |  |  |
| Institutional Head:    |                       |              |  |  |  |  |  |  |  |
|                        | Alice Smith           |              |  |  |  |  |  |  |  |
| 9                      | Unit Term             |              |  |  |  |  |  |  |  |
| 1                      | /1/2024—12/31/ 2024   |              |  |  |  |  |  |  |  |
| Ī                      | Validation of Youth   | n Membership |  |  |  |  |  |  |  |
| ι                      | Jnit Paid Membership  | 25           |  |  |  |  |  |  |  |
| ι                      | Init Multiple members | 0            |  |  |  |  |  |  |  |

#### Unit Renewal and Leadership approval

(Type in Name) Charter is approved for the next term—by signing this y approving the rechartering and approving of the leadership for the year,

You have the ability to choose your payment option. The payment option is Credit Card, Council. If you pay at council, you will need to provide a form of payment to the local council. to register your unit.