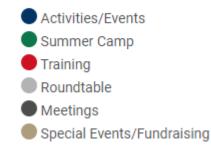

## Color Coding

2 AUG WED

The events are color coded based on the type of event.

All Day

All Day

All Day

From 8:30 am

Until 11:59 pm

All Day

All Day

All Day

Color Key: