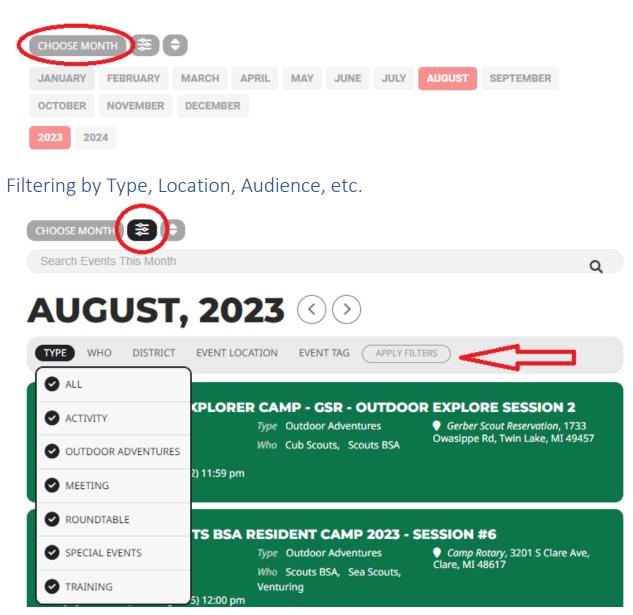

To change the month and/or year, click the "CHOOSE MONTH" button above the calendar.

You are able to filter the list of events that month by a variety of parameters. To open the filter, click the **Filter** icon (see image above) to open the options. Uncheck ALL and then choose the option(s) you want to see. Click **APPLY FILTERS** when you have all filters set. Click **CLEAR FILTERS** to reset.

**Type:** Activity, Outdoor Adventure (Camp), Meeting, Roundtable, Special Events (Fundraising), and Training

**Who:** Commissioners, Cub Scouts, Exploring, Families, Leaders, Order of the Arrow, Public, Scouts BSA, Sea Scouts, Venturing

District: all MCC districts are listed. Any event that is not specific to a district will have no district set.

**Event Location:** All of the current event locations are listed. You can, e.g., look for all events that occur at a specific camp. (NOTE: To see camp specific events, you can visit the camp pages and see a filtered list of events at that page)