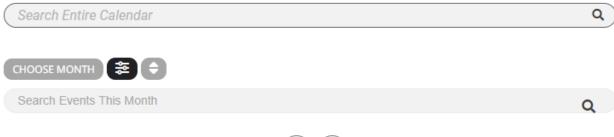

## Navigating Months

The default calendar will display with the current month, and only events that have not passed will be shown. In the case of events that started in the previous month but end in the current, you will see those listed at the top.

To change the month and/or year, click the "CHOOSE MONTH" button above the calendar.

You are able to filter the list of events that month by a variety of parameters. To open the filter, click the **Filter** icon (see image above) to open the options. Uncheck ALL and then choose the option(s) you want to see. Click **APPLY FILTERS** when you have all filters set. Click **CLEAR FILTERS** to reset.

### Search Events this Month

By entering in information in the **Search Events This Month** field, the calendar that is already showing will be filtered. This is an alternative way to Filter the events showing for that month (e.g., enter "Cub" or "Lakeshore" to quickly see those items)

### Search Entire Calendar

By using this search (the top option), a NEW list of the calendar will appear on the page with the search results.