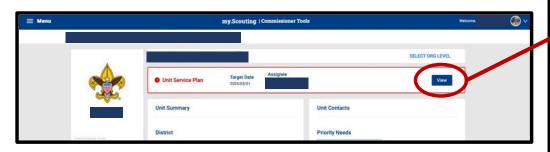

- Log-in to my.scouting.org using your username and password

- Click on Menu

Select your district, then click on Commissioner Tools

- Select View Units

- Select the unit you are working with

- Once a unit has been selected, you can click on View Dashboard

# <u>Unit Dashboard – Service Plans</u>

- Review current Service Plans for the unit