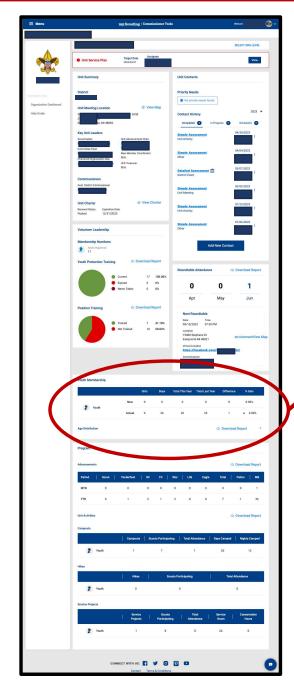

#### **Main Areas of Dashboard**

- Unit Service Plan
- Unit Summary
  - Unit meeting information
  - Key Unit Leaders with contact information
  - Commissioner
  - Charter information
- Unit Contacts
  - Not on Key 3 Dashboard
  - Priority needs
  - Previous years contacts
  - Add a new contact
- Volunteer Leadership
  - Adult leadership numbers and Training YPT and Position Specific Training
- Roundtable Attendance
- Youth Membership
  - Summary of new members and current members
- Program From Scoutbook or Internet Advancement
  - Advancement
  - Unit Activities
    - Campouts
    - Hikes
    - Service Projects

The Unit Dashboard is a great source of information to start a conversation when meeting with the unit you serve.