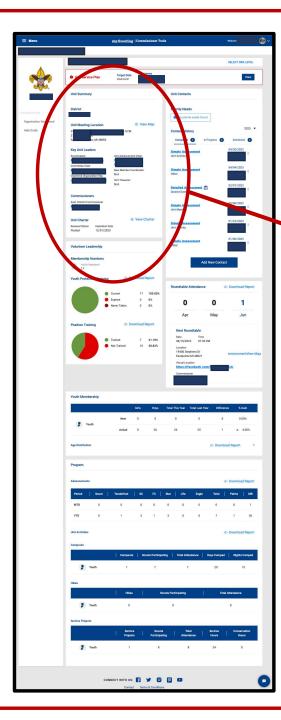

#### <u>Unit Dashboard – Volunteer Leadership</u> – Adult Members, YPT and Training

## <u>Unit Dashboard –</u> <u>Volunteer Leadership</u>

- Adult Members
  - YPT Aging Report

#### **Unit Dashboard**

- Volunteer Leadership
  - Adult Members
    - Trained LeadersStatus

% Gain

0.00%

4.00%

% Gain

0.00%

**4.00%** 