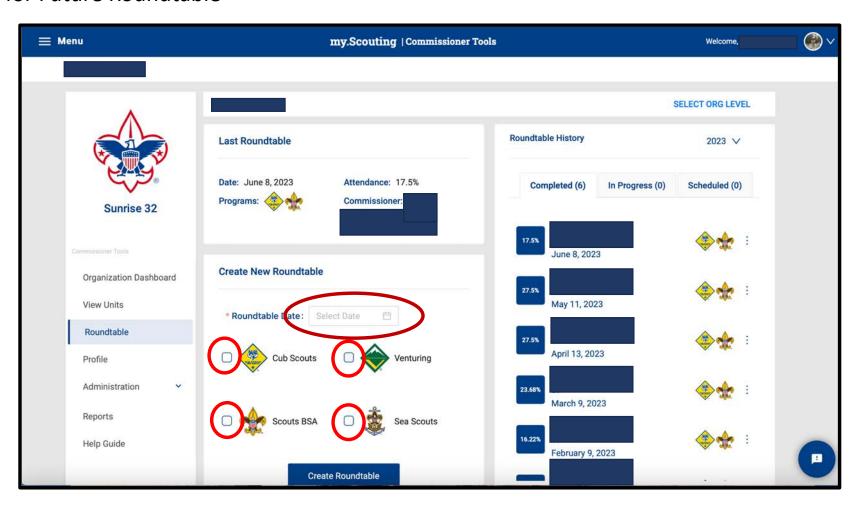

## <u>Unit Dashboard – Roundtable</u> – Unit Attendance / Next Roundtable / Location Map

- Information can be entered by Roundtable and Administrative Commissioners

- Select Date for Future Roundtable

- Press "Schedule Roundtable"

- Select the Time of the Roundtable
- Select the Programs for the Roundtable
- Select if the Commissioner is entering this information for another Commissioner
- Add any meeting notes, such as topics for breakout sessions
- Add meeting location
  - A map will be generated based on the location entered
- Add a Virtual Link
- Press *Schedule* when complete