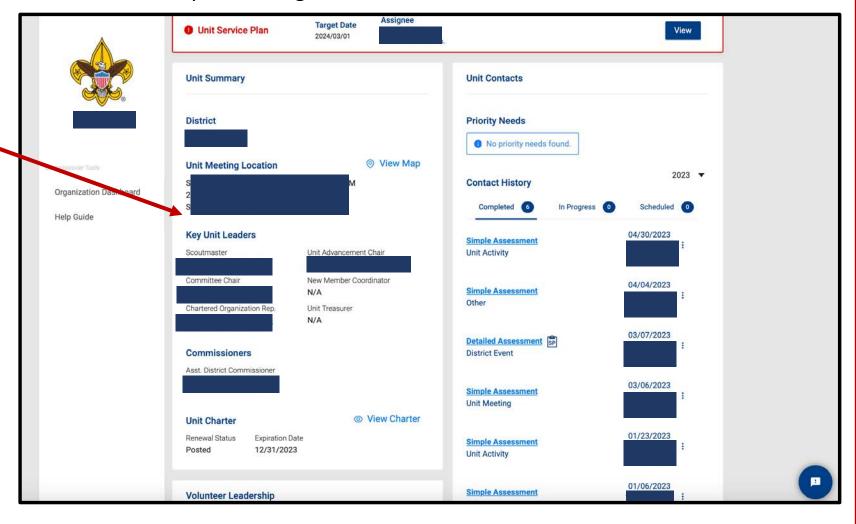

#### **Unit Dashboard – Unit Summary**

- Adult Leadership / Meeting Location / Recharter Information

# Unit DashboardUnit Summary

MeetingLocation Map

# Unit DashboardUnit Summary

- Key Adult Leader Information
- Contact Information
- Contact
  Information is
  available for
  any Leader
  Highlighted in
  blue

# Unit DashboardUnit Summary

- Charter Information