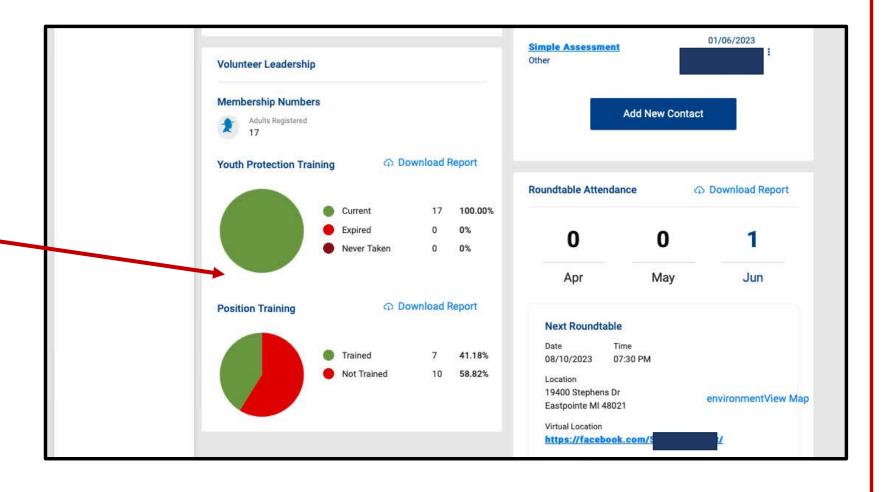

#### <u>Unit Dashboard – Volunteer Leadership</u> – Adult Members, YPT and Training

## <u>Unit Dashboard –</u> <u>Volunteer Leadership</u>

- Adult Members
  - YPT Aging Report

#### **Unit Dashboard**

- Volunteer Leadership
  - Adult Members
    - Trained LeadersStatus

% Gain

0.00%

4.00%

% Gain

0.00%

**4.00%** 

#### <u>Unit Dashboard – Roundtable</u> – Unit Attendance / Next Roundtable / Roundtable Attendance Report

## <u>Unit Dashboard – Roundtable</u> – Unit Attendance / Next Roundtable / Location Map

- Information can be entered by Roundtable and Administrative Commissioners

- Select Date for Future Roundtable

- Press "Schedule Roundtable"