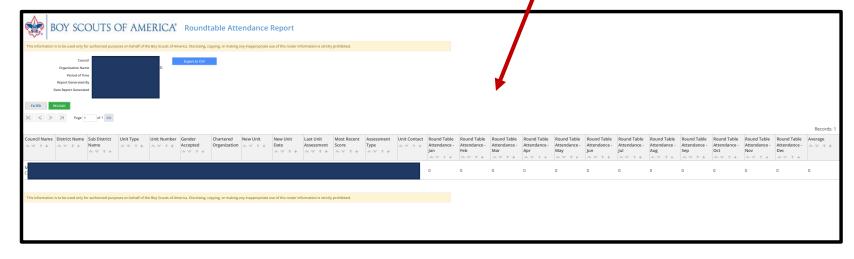

#### <u>Unit Dashboard – Roundtable</u> – Unit Attendance / Next Roundtable / Roundtable Attendance Report