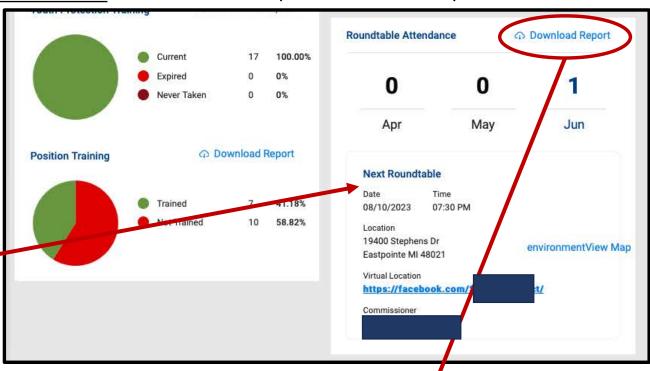

#### <u>Unit Dashboard – Roundtable</u> – Unit Attendance / Next Roundtable / Roundtable Attendance Report

## <u>Unit Dashboard – Roundtable</u> – Unit Attendance / Next Roundtable / Location Map

- Information can be entered by Roundtable and Administrative Commissioners

- Select Date for Future Roundtable

- Press "Schedule Roundtable"