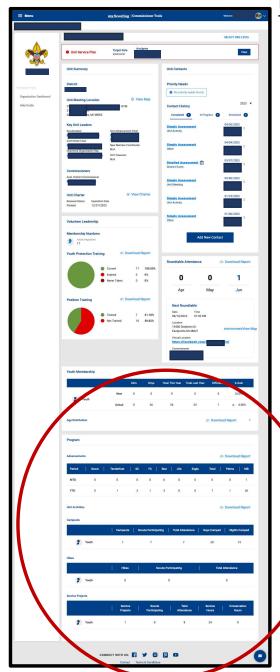

#### **Main Areas of Dashboard**

- Unit Service Plan
- Unit Summary
  - Unit meeting information
  - Key Unit Leaders with contact information
  - Commissioner
  - Charter information
- Unit Contacts
  - Not on Key 3 Dashboard
  - Priority needs
  - Previous years contacts
  - Add a new contact
- Volunteer Leadership
  - Adult leadership numbers and Training YPT and Position Specific Training
- Roundtable Attendance
- Youth Membership
  - Summary of new members and current members
- Program From Scoutbook or Internet Advancement
  - Advancement
  - Unit Activities
    - Campouts
    - Hikes
    - Service Projects

#### **Unit Dashboard – Unit Summary**

- Adult Leadership / Meeting Location / Recharter Information

#### <u>Unit Dashboard – Volunteer Leadership</u> – Adult Members, YPT and Training

### <u>Unit Dashboard – Youth Membership</u> – Youth Member Age Report

<u>Unit Dashboard – Program</u> – Advancements / Unit Activities Information from Scoutbook or Internet Advancement