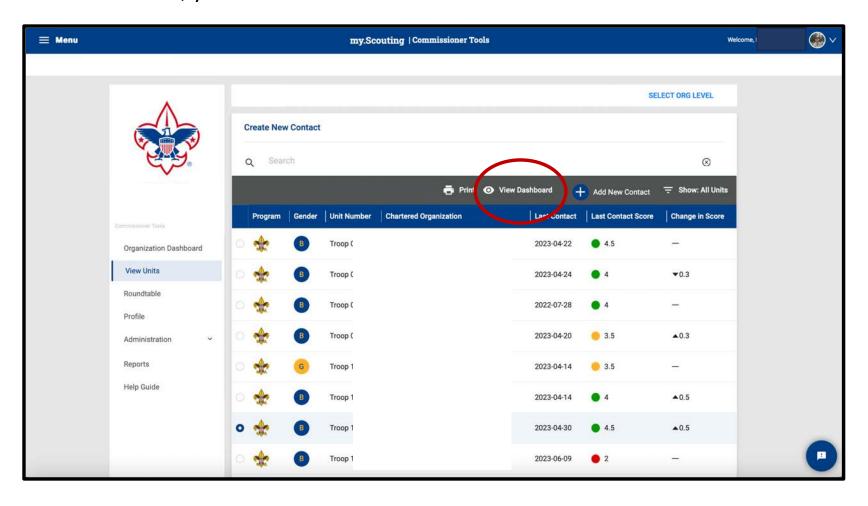

- Log-in to my.scouting.org using your username and password

- Click on Menu

Select your district, then click on Commissioner Tools

- Select View Units

- Select the unit you are working with

- Once a unit has been selected, you can click on View Dashboard