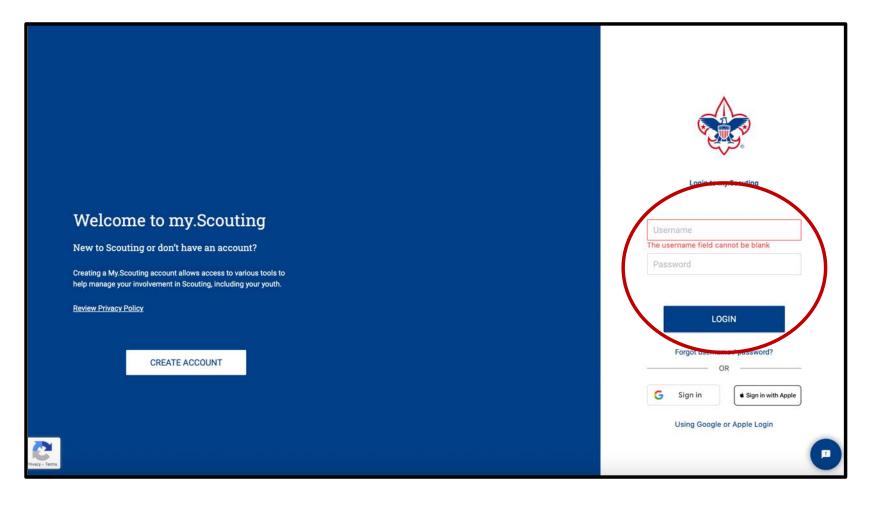

- Log-in to my.scouting.org using your username and password

- Click on Menu

Select your district, then click on Commissioner Tools

- Select View Units

- Select the unit you are working with

- Once a unit has been selected, you can click on View Dashboard