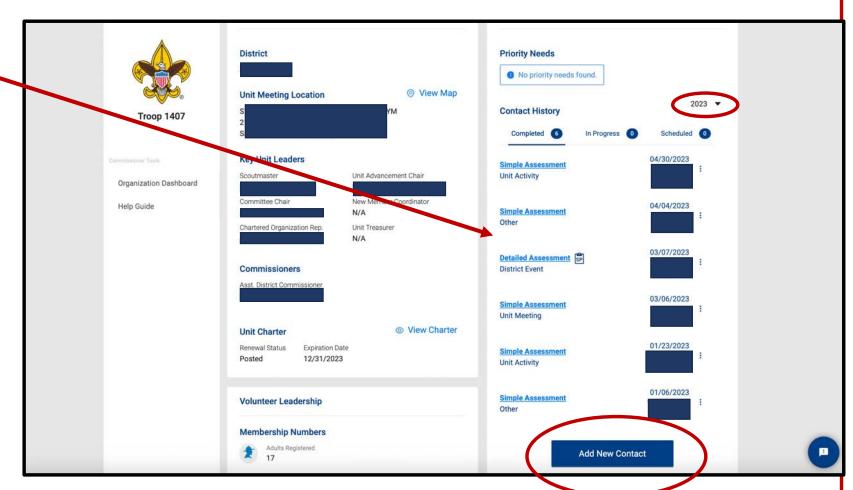

#### <u>Unit Dashboard – Priority Needs and Unit Contact History</u>

- Contact information is not on Unit Key 3 Dashboard
- Unit Contacts for the last 2 years are available by clicking on the year
- Add a New Contact
- Previous Contacts can be reviewed by clicking on the contact