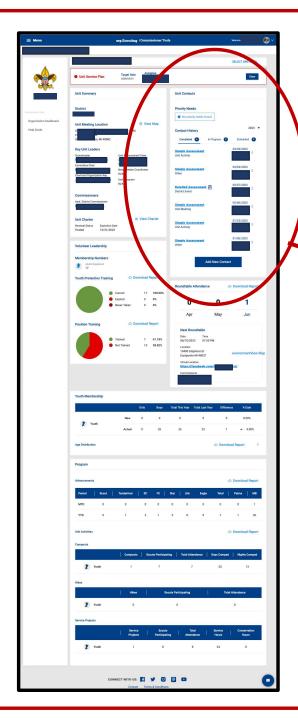

#### **Main Areas of Dashboard**

- Unit Service Plan
- Unit Summary
  - Unit meeting information
  - Key Unit Leaders with contact information
  - Commissioner
  - Charter information
- Unit Contacts
  - Not on Key 3 Dashboard
  - Priority needs
  - Previous years contacts
  - Add a new contact
- Volunteer Leadership
  - Adult leadership numbers and Training YPT and Position Specific Training
- Roundtable Attendance
- Youth Membership
  - Summary of new members and current members
- Program From Scoutbook or Internet Advancement
  - Advancement
  - Unit Activities
    - Campouts
    - Hikes
    - Service Projects

#### **Unit Dashboard – Unit Summary**

- Adult Leadership / Meeting Location / Recharter Information

# Unit DashboardUnit Summary

MeetingLocation Map

# Unit DashboardUnit Summary

- Key Adult Leader Information
- Contact Information
- Contact
  Information is
  available for
  any Leader
  Highlighted in
  blue

# Unit DashboardUnit Summary

- Charter Information