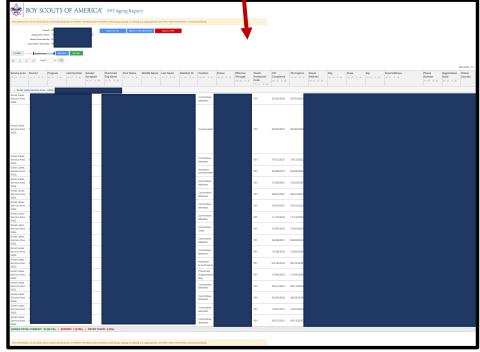

## <u>Unit Dashboard –</u> <u>Volunteer Leadership</u>

- Adult Members
  - YPT Aging Report