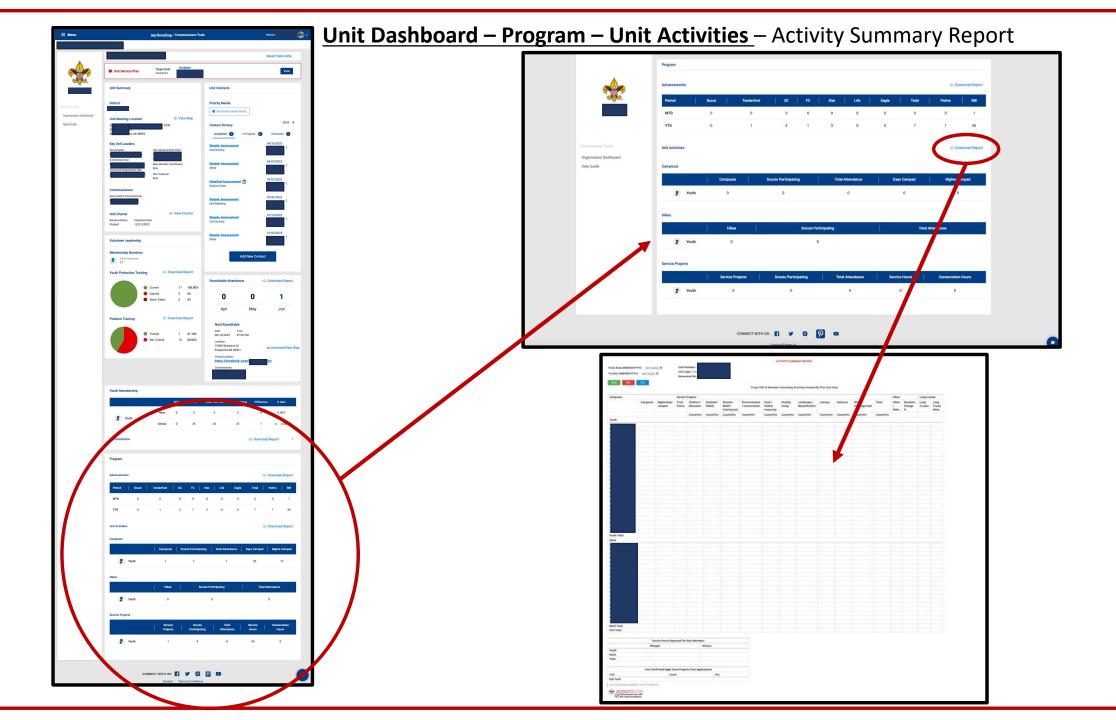

#### **Main Areas of Dashboard**

- Unit Service Plan
- Unit Summary
  - Unit meeting information
  - Key Unit Leaders with contact information
  - Commissioner
  - Charter information
- Unit Contacts
  - Not on Key 3 Dashboard
  - Priority needs
  - Previous years contacts
  - Add a new contact
- Volunteer Leadership
  - Adult leadership numbers and Training YPT and Position Specific Training
- Roundtable Attendance
- Youth Membership
  - Summary of new members and current members
- Program From Scoutbook or Internet Advancement
  - Advancement
  - Unit Activities
    - Campouts
    - Hikes
    - Service Projects

### <u>Unit Dashboard – Youth Membership</u> – Youth Member Age Report

<u>Unit Dashboard – Program</u> – Advancements / Unit Activities Information from Scoutbook or Internet Advancement