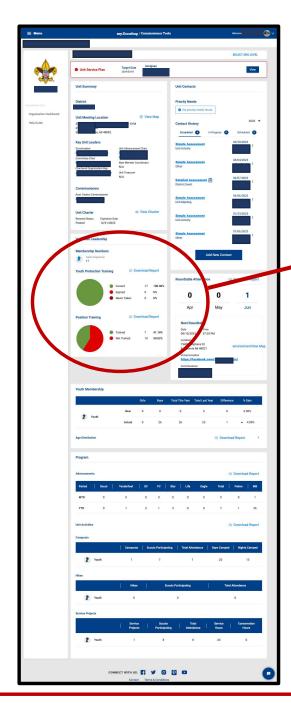

#### **Main Areas of Dashboard**

- Unit Service Plan
- Unit Summary
  - Unit meeting information
  - Key Unit Leaders with contact information
  - Commissioner
  - Charter information
- Unit Contacts
  - Not on Key 3 Dashboard
  - Priority needs
  - Previous years contacts
  - Add a new contact
- Volunteer Leadership
  - Adult leadership numbers and Training YPT and Position Specific Training
- Roundtable Attendance
- Youth Membership
  - Summary of new members and current members
- Program From Scoutbook or Internet Advancement
  - Advancement
  - Unit Activities
    - Campouts
    - Hikes
    - Service Projects

#### **Unit Dashboard – Unit Summary**

- Adult Leadership / Meeting Location / Recharter Information

#### <u>Unit Dashboard – Volunteer Leadership</u> – Adult Members, YPT and Training

## <u>Unit Dashboard –</u> <u>Volunteer Leadership</u>

- Adult Members
  - YPT Aging Report

#### <u>Unit Dashboard – Roundtable</u> – Unit Attendance / Next Roundtable / Roundtable Attendance Report