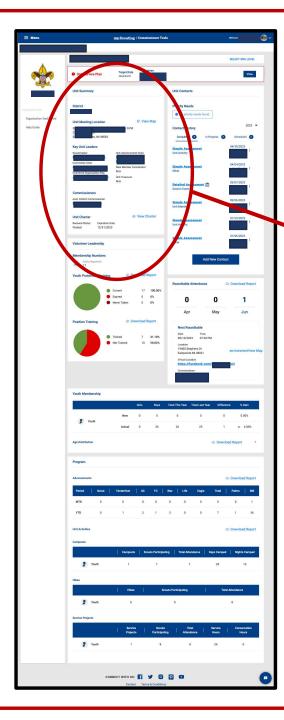

#### **Main Areas of Dashboard**

- Unit Service Plan
- Unit Summary
  - Unit meeting information
  - Key Unit Leaders with contact information
  - Commissioner
  - Charter information
- Unit Contacts
  - Not on Key 3 Dashboard
  - Priority needs
  - Previous years contacts
  - Add a new contact
- Volunteer Leadership
  - Adult leadership numbers and Training YPT and Position Specific Training
- Roundtable Attendance
- Youth Membership
  - Summary of new members and current members
- Program From Scoutbook or Internet Advancement
  - Advancement
  - Unit Activities
    - Campouts
    - Hikes
    - Service Projects

# <u>Unit Dashboard – Service Plans</u>

- Review current Service Plans for the unit

#### <u>Unit Dashboard – Priority Needs and Unit Contact History</u>

- Contact information is not on Unit Key 3 Dashboard
- Unit Contacts for the last 2 years are available by clicking on the year
- Add a New Contact
- Previous Contacts can be reviewed by clicking on the contact

#### **Unit Dashboard – Unit Summary**

- Adult Leadership / Meeting Location / Recharter Information