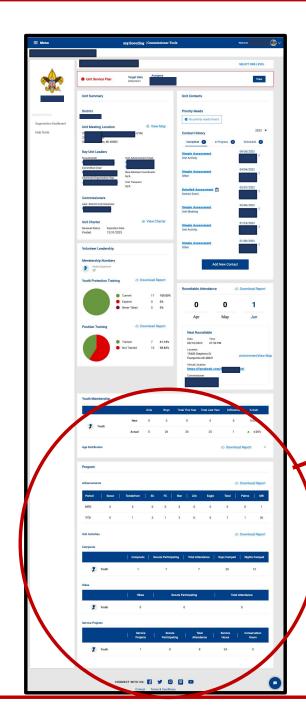

#### **Main Areas of Dashboard**

- Unit Service Plan
- Unit Summary
  - Unit meeting information
  - Key Unit Leaders with contact information
  - Commissioner
  - Charter information
- Unit Contacts
  - Not on Key 3 Dashboard
  - Priority needs
  - Previous years contacts
  - Add a new contact
- Volunteer Leadership
  - Adult leadership numbers and Training YPT and Position Specific Training
- Roundtable Attendance
- Youth Membership
  - Summary of new members and current members
- Program From Scoutbook or Internet Advancement
  - Advancement
  - Unit Activities
    - Campouts
    - Hikes
    - Service Projects