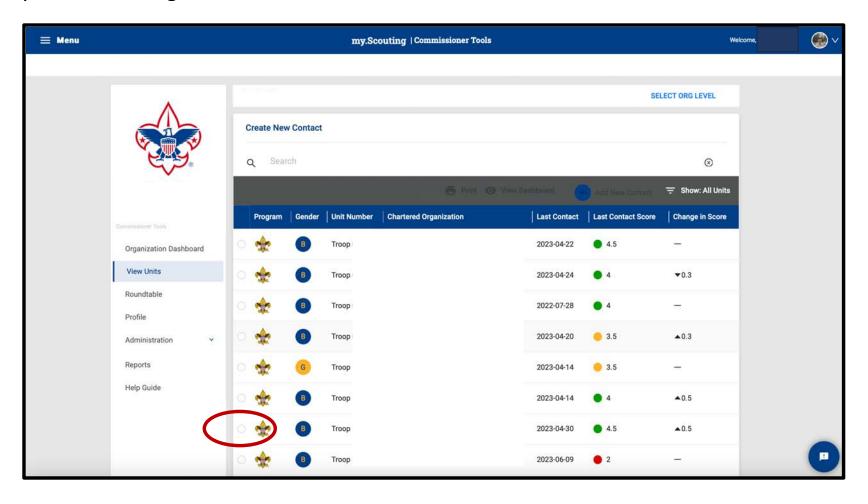

- Log-in to my.scouting.org using your username and password

- Click on Menu

Select your district, then click on Commissioner Tools

- Select View Units

- Select the unit you are working with

- Once a unit has been selected, you can click on View Dashboard