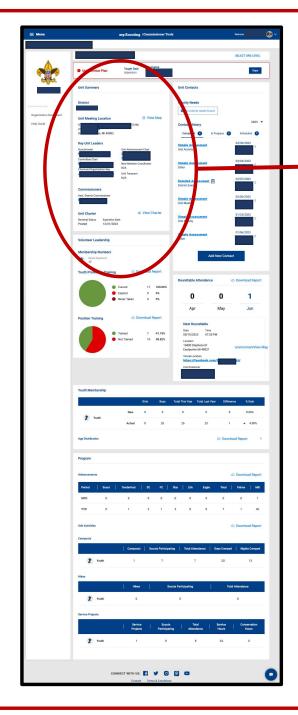

#### **Main Areas of Dashboard**

- Unit Service Plan
- Unit Summary
  - Unit meeting information
  - Key Unit Leaders with contact information
  - Commissioner
  - Charter information
- Unit Contacts
  - Not on Key 3 Dashboard
  - Priority needs
  - Previous years contacts
  - Add a new contact
- Volunteer Leadership
  - Adult leadership numbers and Training YPT and Position Specific Training
- Roundtable Attendance
- Youth Membership
  - Summary of new members and current members
- Program From Scoutbook or Internet Advancement
  - Advancement
  - Unit Activities
    - Campouts
    - Hikes
    - Service Projects

#### <u>Unit Dashboard – Volunteer Leadership</u> – Adult Members, YPT and Training

## <u>Unit Dashboard –</u> <u>Volunteer Leadership</u>

- Adult Members
  - YPT Aging Report

#### **Unit Dashboard**

- Volunteer Leadership
  - Adult Members
    - Trained LeadersStatus

% Gain

0.00%

4.00%

% Gain

0.00%

**4.00%** 

### <u>Unit Dashboard – Youth Membership</u> – Youth Member Age Report

<u>Unit Dashboard – Program</u> – Advancements / Unit Activities Information from Scoutbook or Internet Advancement

# <u>Unit Dashboard – Program – Advancement</u>

#### <u>Unit Dashboard – Roundtable</u> – Unit Attendance / Next Roundtable / Roundtable Attendance Report