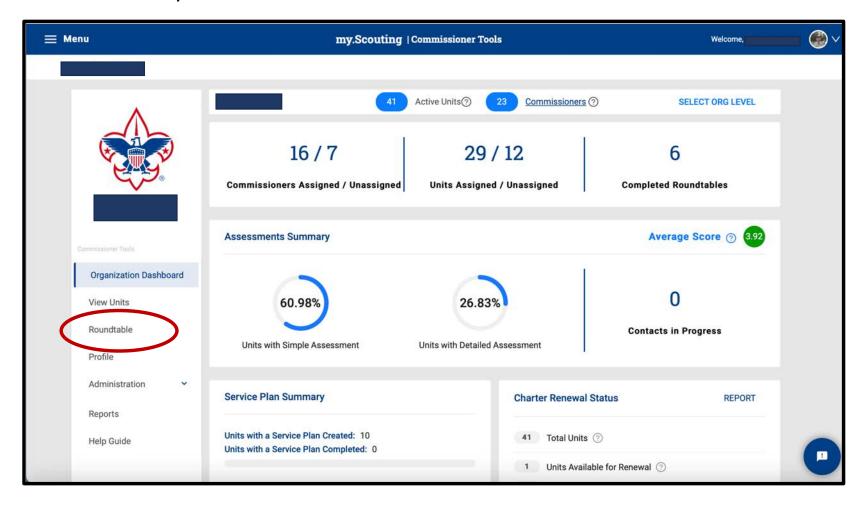

#### <u>Unit Dashboard – Roundtable</u> – Unit Attendance / Next Roundtable / Roundtable Attendance Report

## <u>Unit Dashboard – Roundtable</u> – Unit Attendance / Next Roundtable / Location Map

- Information can be entered by Roundtable and Administrative Commissioners

- Select Date for Future Roundtable

- Press "Schedule Roundtable"