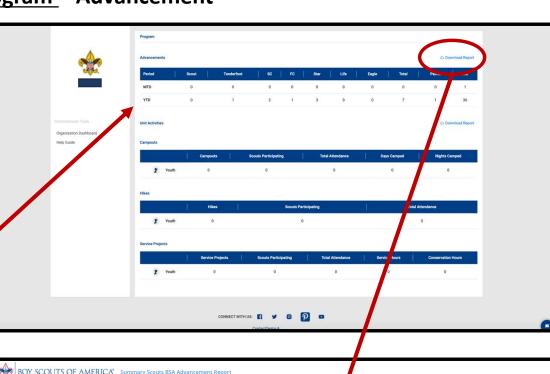

### <u>Unit Dashboard – Youth Membership</u> – Youth Member Age Report

<u>Unit Dashboard – Program</u> – Advancements / Unit Activities Information from Scoutbook or Internet Advancement

# <u>Unit Dashboard – Program – Advancement</u>