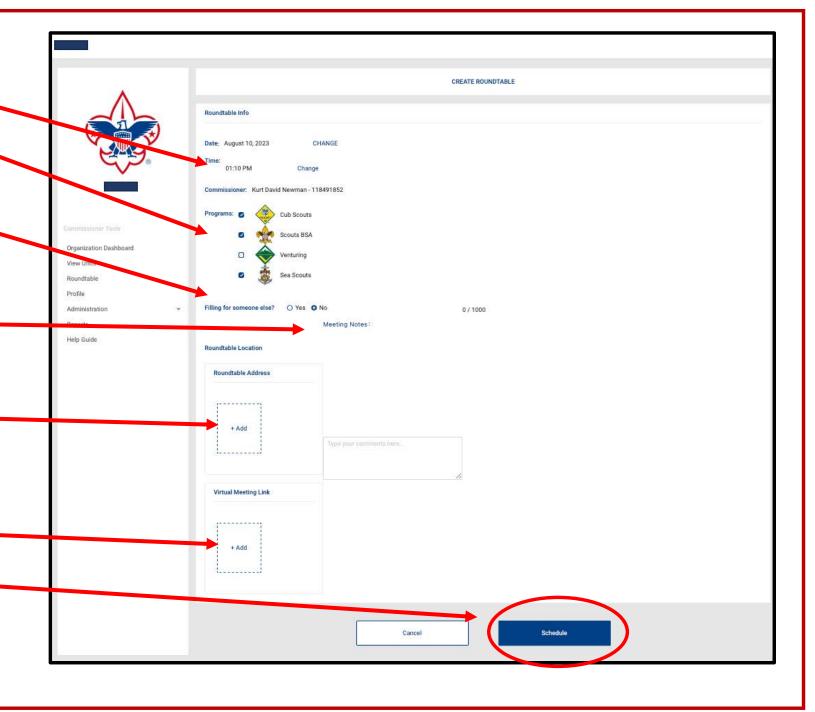

- Select the Time of the Roundtable
- Select the Programs for the Roundtable
- Select if the Commissioner is entering this information for another Commissioner
- Add any meeting notes, such as topics for breakout sessions
- Add meeting location
  - A map will be generated based on the location entered
- Add a Virtual Link
- Press *Schedule* when complete