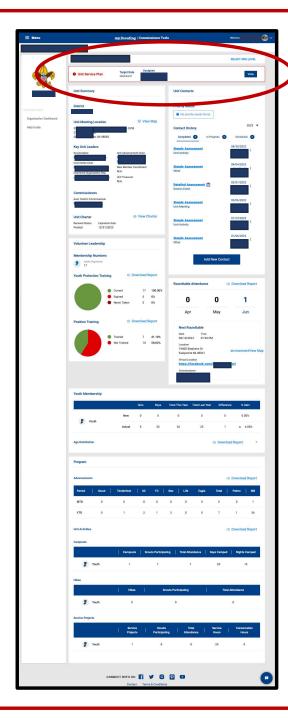

The Unit Dashboard is a great source of information to start a conversation when meeting with the unit you serve.

#### **Main Areas of Dashboard**

- Unit Service Plan
- Unit Summary
  - Unit meeting information
  - Key Unit Leaders with contact information
  - Commissioner
  - Charter information
- Unit Contacts
  - Not on Key 3 Dashboard
  - Priority needs
  - Previous years contacts
  - Add a new contact
- Volunteer Leadership
  - Adult leadership numbers and Training YPT and Position Specific Training
- Roundtable Attendance
- Youth Membership
  - Summary of new members and current members
- Program From Scoutbook or Internet Advancement
  - Advancement
  - Unit Activities
    - Campouts
    - Hikes
    - Service Projects