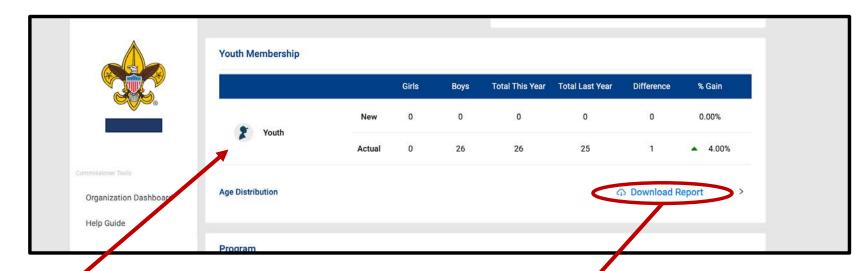

### <u>Unit Dashboard – Youth Membership</u> – Youth Member Age Report

<u>Unit Dashboard – Program</u> – Advancements / Unit Activities Information from Scoutbook or Internet Advancement

#### **Main Areas of Dashboard**

- Unit Service Plan
- Unit Summary
  - Unit meeting information
  - Key Unit Leaders with contact information
  - Commissioner
  - Charter information
- Unit Contacts
  - Not on Key 3 Dashboard
  - Priority needs
  - Previous years contacts
  - Add a new contact
- Volunteer Leadership
  - Adult leadership numbers and Training YPT and Position Specific Training
- Roundtable Attendance
- Youth Membership
  - Summary of new members and current members
- Program From Scoutbook or Internet Advancement
  - Advancement
  - Unit Activities
    - Campouts
    - Hikes
    - Service Projects