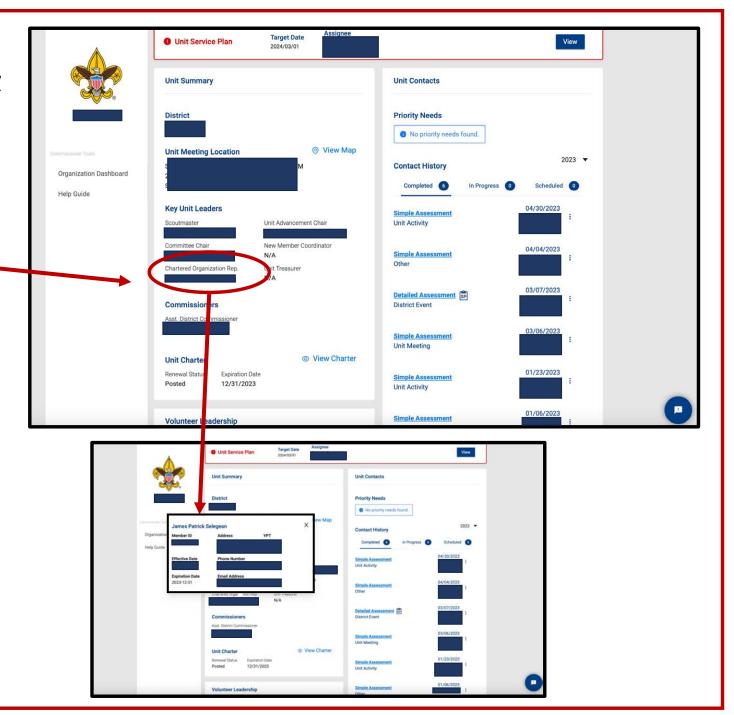

#### **Unit Dashboard – Unit Summary**

- Adult Leadership / Meeting Location / Recharter Information

# Unit DashboardUnit Summary

- Key Adult Leader Information
- Contact Information
- Contact
  Information is
  available for
  any Leader
  Highlighted in
  blue