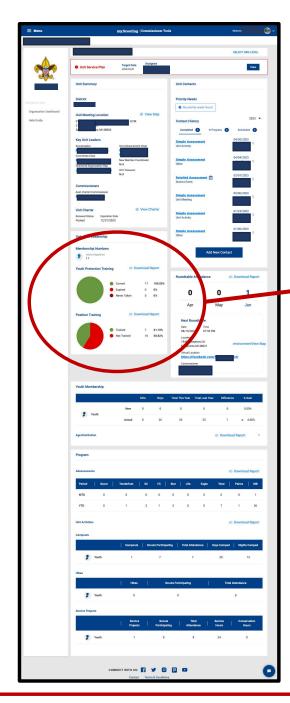

#### **Main Areas of Dashboard**

- Unit Service Plan
- Unit Summary
  - Unit meeting information
  - Key Unit Leaders with contact information
  - Commissioner
  - Charter information
- Unit Contacts
  - Not on Key 3 Dashboard
  - Priority needs
  - Previous years contacts
  - Add a new contact
- Volunteer Leadership
  - Adult leadership numbers and Training YPT and Position Specific Training
- Roundtable Attendance
- Youth Membership
  - Summary of new members and current members
- Program From Scoutbook or Internet Advancement
  - Advancement
  - Unit Activities
    - Campouts
    - Hikes
    - Service Projects

#### **Unit Dashboard – Unit Summary**

- Adult Leadership / Meeting Location / Recharter Information

#### <u>Unit Dashboard – Volunteer Leadership</u> – Adult Members, YPT and Training

## <u>Unit Dashboard –</u> <u>Volunteer Leadership</u>

- Adult Members
  - YPT Aging Report

#### <u>Unit Dashboard – Roundtable</u> – Unit Attendance / Next Roundtable / Roundtable Attendance Report