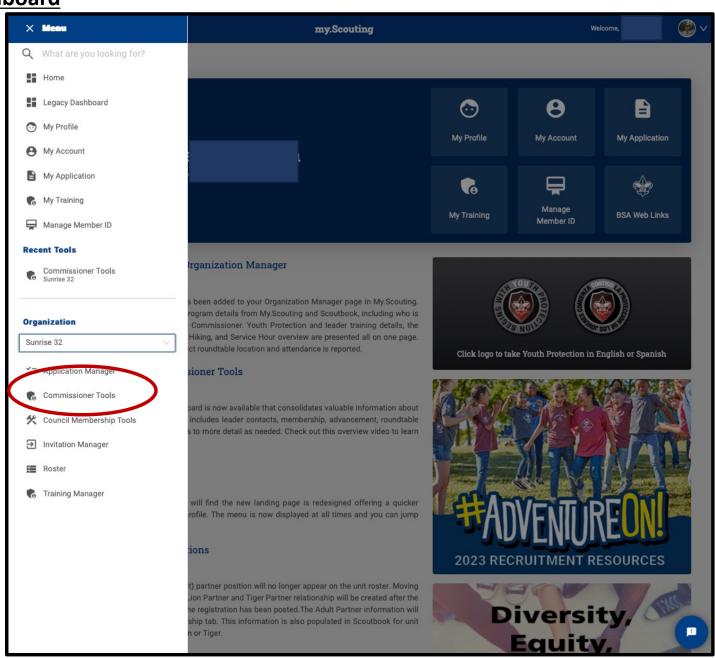

- Log-in to my.scouting.org using your username and password

- Click on Menu

Select your district, then click on Commissioner Tools

- Select View Units

- Select the unit you are working with

- Once a unit has been selected, you can click on View Dashboard