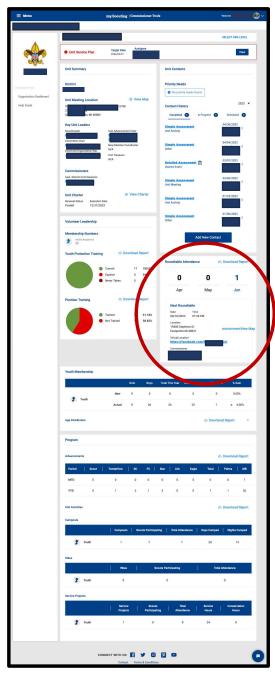

The Unit Dashboard is a great source of information to start a conversation when meeting with the unit you serve.

#### **Main Areas of Dashboard**

- Unit Service Plan
- Unit Summary
  - Unit meeting information
  - Key Unit Leaders with contact information
  - Commissioner
  - Charter information
- Unit Contacts
  - Not on Key 3 Dashboard
  - Priority needs
  - Previous years contacts
  - Add a new contact
- Volunteer Leadership
  - Adult leadership numbers and Training YPT and Position Specific Training
- Roundtable Attendance
- Youth Membership
  - Summary of new members and current members
- Program From Scoutbook or Internet Advancement
  - Advancement
  - Unit Activities
    - Campouts
    - Hikes
    - Service Projects

#### **Unit Dashboard – Unit Summary**

- Adult Leadership / Meeting Location / Recharter Information

# Unit DashboardUnit Summary

- Key Adult Leader Information
- Contact Information
- Contact
  Information is
  available for
  any Leader
  Highlighted in
  blue

# Unit DashboardUnit Summary

- Charter Information

#### <u>Unit Dashboard – Volunteer Leadership</u> – Adult Members, YPT and Training

#### <u>Unit Dashboard – Roundtable</u> – Unit Attendance / Next Roundtable / Roundtable Attendance Report