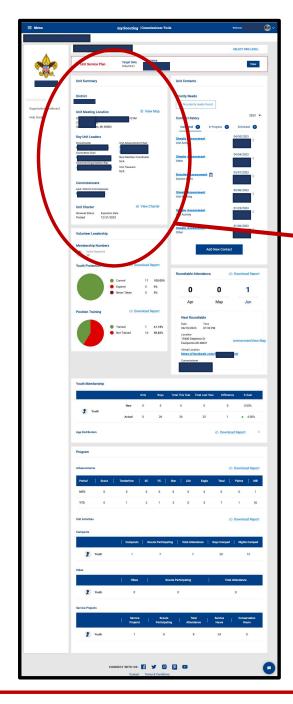

#### **Main Areas of Dashboard**

- Unit Service Plan
- Unit Summary
  - Unit meeting information
  - Key Unit Leaders with contact information
  - Commissioner
  - Charter information
- Unit Contacts
  - Not on Key 3 Dashboard
  - Priority needs
  - Previous years contacts
  - Add a new contact
- Volunteer Leadership
  - Adult leadership numbers and Training YPT and Position Specific Training
- Roundtable Attendance
- Youth Membership
  - Summary of new members and current members
- Program From Scoutbook or Internet Advancement
  - Advancement
  - Unit Activities
    - Campouts
    - Hikes
    - Service Projects

# <u>Unit Dashboard – Service Plans</u>

- Review current Service Plans for the unit

#### <u>Unit Dashboard – Priority Needs and Unit Contact History</u>

- Contact information is not on Unit Key 3 Dashboard
- Unit Contacts for the last 2 years are available by clicking on the year
- Add a New Contact
- Previous Contacts can be reviewed by clicking on the contact

#### **Unit Dashboard – Unit Summary**

- Adult Leadership / Meeting Location / Recharter Information