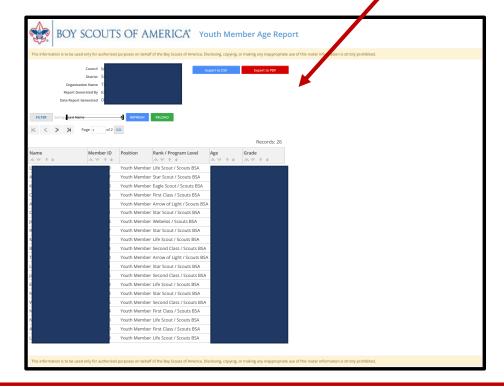

### <u>Unit Dashboard – Youth Membership</u> – Youth Member Age Report

<u>Unit Dashboard – Program</u> – Advancements / Unit Activities Information from Scoutbook or Internet Advancement