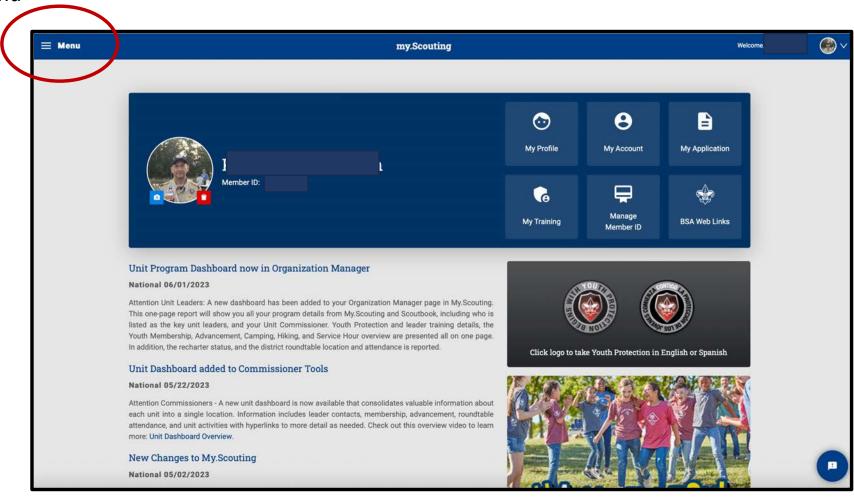

- Log-in to my.scouting.org using your username and password

- Click on Menu

Select your district, then click on Commissioner Tools

- Select View Units

- Select the unit you are working with

- Once a unit has been selected, you can click on View Dashboard