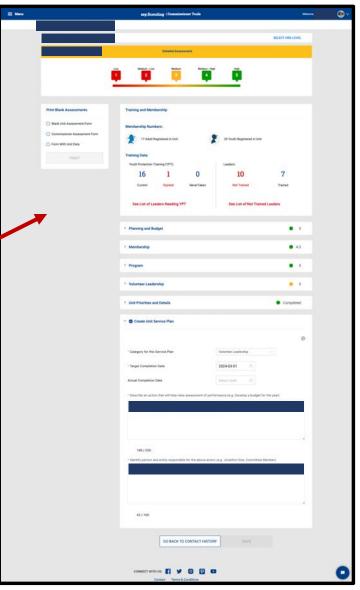

# <u>Unit Dashboard – Service Plans</u>

- Review current Service Plans for the unit