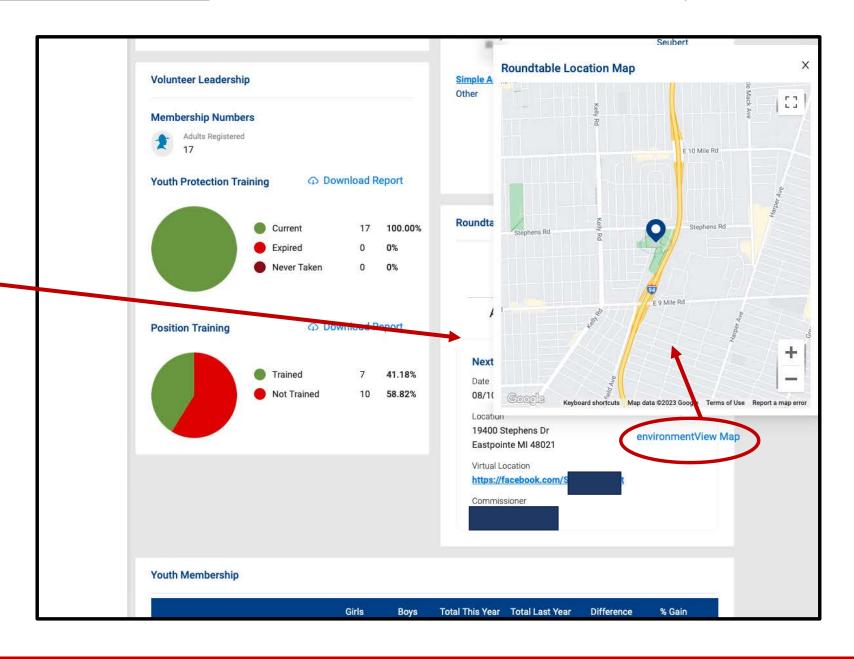

# Unit DashboardUnit Summary

MeetingLocation Map

## <u>Unit Dashboard – Roundtable</u> – Unit Attendance / Next Roundtable / Location Map

- Information can be entered by Roundtable and Administrative Commissioners

- Select Date for Future Roundtable

- Press "Schedule Roundtable"