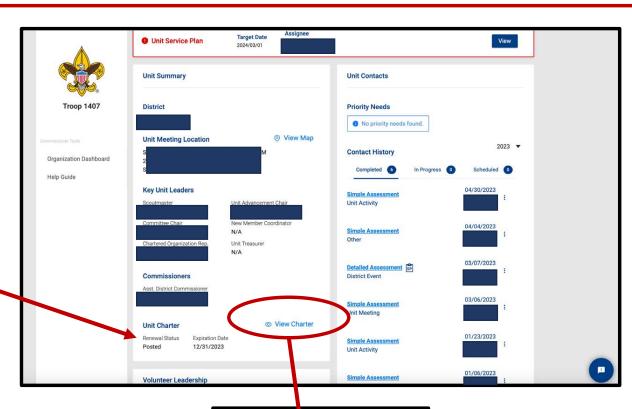

#### **Main Areas of Dashboard**

- Unit Service Plan
- Unit Summary
  - Unit meeting information
  - Key Unit Leaders with contact information
  - Commissioner
  - Charter information
- Unit Contacts
  - Not on Key 3 Dashboard
  - Priority needs
  - Previous years contacts
  - Add a new contact
- Volunteer Leadership
  - Adult leadership numbers and Training YPT and Position Specific Training
- Roundtable Attendance
- Youth Membership
  - Summary of new members and current members
- Program From Scoutbook or Internet Advancement
  - Advancement
  - Unit Activities
    - Campouts
    - Hikes
    - Service Projects

# <u>Unit Dashboard – Service Plans</u>

- Review current Service Plans for the unit

#### <u>Unit Dashboard – Priority Needs and Unit Contact History</u>

- Contact information is not on Unit Key 3 Dashboard
- Unit Contacts for the last 2 years are available by clicking on the year
- Add a New Contact
- Previous Contacts can be reviewed by clicking on the contact

#### **Unit Dashboard – Unit Summary**

- Adult Leadership / Meeting Location / Recharter Information

# Unit DashboardUnit Summary

MeetingLocation Map

# Unit DashboardUnit Summary

- Key Adult Leader Information
- Contact Information
- Contact
  Information is
  available for
  any Leader
  Highlighted in
  blue

# Unit DashboardUnit Summary

- Charter Information