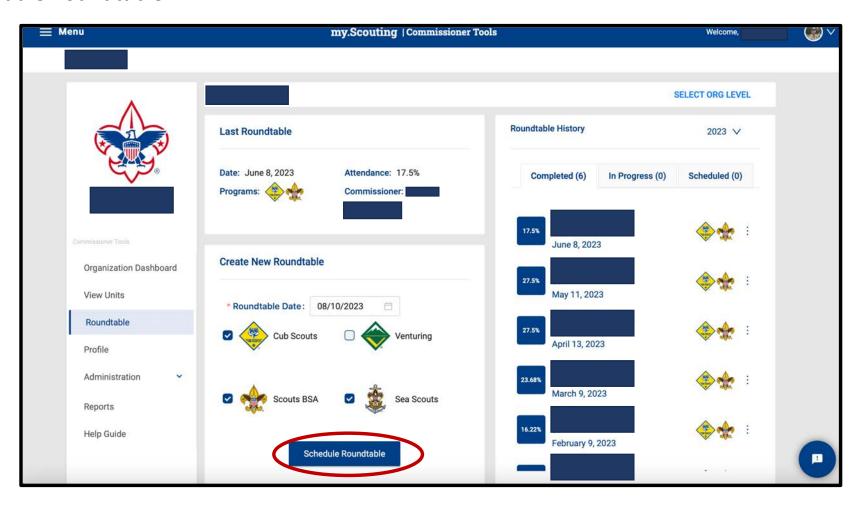

## <u>Unit Dashboard – Roundtable</u> – Unit Attendance / Next Roundtable / Location Map

- Information can be entered by Roundtable and Administrative Commissioners

- Select Date for Future Roundtable

- Press "Schedule Roundtable"

- Select the Time of the Roundtable
- Select the Programs for the Roundtable
- Select if the Commissioner is entering this information for another Commissioner
- Add any meeting notes, such as topics for breakout sessions
- Add meeting location
  - A map will be generated based on the location entered
- Add a Virtual Link
- Press *Schedule* when complete