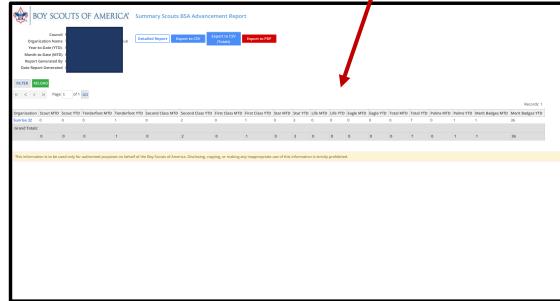

it Summary

- Key Adult Leader Information
- Contact Information
- Contact
  Information is
  available for
  any Leader
  Highlighted in
  blue





# Unit DashboardUnit Summary

- Charter Information







#### <u>Unit Dashboard – Volunteer Leadership</u> – Adult Members, YPT and Training





## <u>Unit Dashboard –</u> <u>Volunteer Leadership</u>

- Adult Members
  - YPT Aging Report







#### **Unit Dashboard**

- Volunteer Leadership
  - Adult Members
    - Trained LeadersStatus







% Gain

0.00%

4.00%

% Gain

0.00%

**4.00%** 



### <u>Unit Dashboard – Youth Membership</u> – Youth Member Age Report







<u>Unit Dashboard – Program</u> – Advancements / Unit Activities Information from Scoutbook or Internet Advancement



# <u>Unit Dashboard – Program – Advancement</u>











#### <u>Unit Dashboard – Roundtable</u> – Unit Attendance / Next Roundtable / Roundtable Attendance Report





# Yew CONNECT WITH US: 🛐 🔰 🧿 🖸

## <u>Unit Dashboard – Roundtable</u> – Unit Attendance / Next Roundtable / Location Map



- Information can be entered by Roundtable and Administrative Commissioners



- Select Date for Future Roundtable



- Press "Schedule Roundtable"



- Select the Time of the Roundtable
- Select the Programs for the Roundtable
- Select if the Commissioner is entering this information for another Commissioner
- Add any meeting notes, such as topics for breakout sessions
- Add meeting location
  - A map will be generated based on the location entered
- Add a Virtual Link
- Press *Schedule* when complete



The Unit Dashboard is a great source of informa