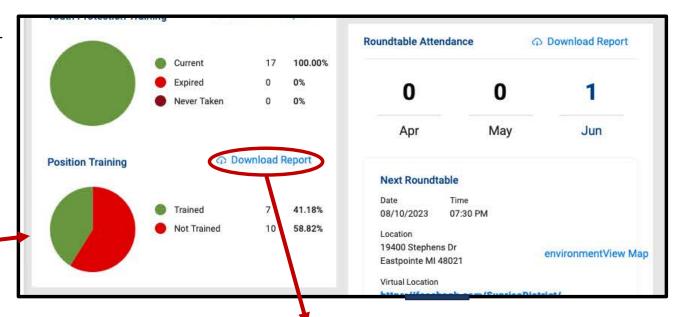

#### <u>Unit Dashboard – Roundtable</u> – Unit Attendance / Next Roundtable / Roundtable Attendance Report

## <u>Unit Dashboard – Roundtable</u> – Unit Attendance / Next Roundtable / Location Map

- Information can be entered by Roundtable and Administrative Commissioners

- Select Date for Future Roundtable

- Press "Schedule Roundtable"

#### **Unit Dashboard**

- Volunteer Leadership
  - Adult Members
    - Trained LeadersStatus

% Gain

0.00%

4.00%

% Gain

0.00%

**4.00%** 