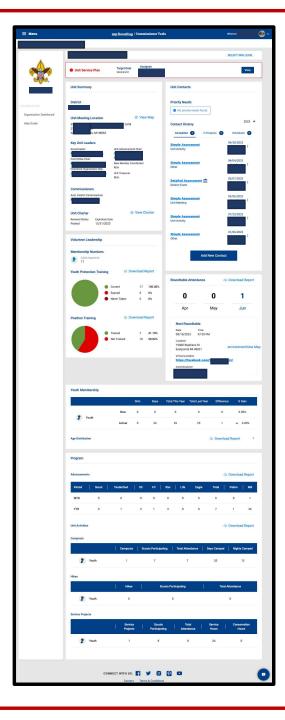

The Unit Dashboard is a great source of information to start a conversation when meeting with the unit you serve.

#### **Main Areas of Dashboard**

- Unit Service Plan
- Unit Summary
  - Unit meeting information
  - Key Unit Leaders with contact information
  - Commissioner
  - Charter information
- Unit Contacts
  - Not on Key 3 Dashboard
  - Priority needs
  - Previous years contacts
  - Add a new contact
- Volunteer Leadership
  - Adult leadership numbers and Training YPT and Position Specific Training
- Roundtable Attendance
- Youth Membership
  - Summary of new members and current members
- Program From Scoutbook or Internet Advancement
  - Advancement
  - Unit Activities
    - Campouts
    - Hikes
    - Service Projects

# <u>Unit Dashboard – Service Plans</u>

- Review current Service Plans for the unit

#### <u>Unit Dashboard – Priority Needs and Unit Contact History</u>

- Contact information is not on Unit Key 3 Dashboard
- Unit Contacts for the last 2 years are available by clicking on the year
- Add a New Contact
- Previous Contacts can be reviewed by clicking on the contact

#### **Unit Dashboard – Unit Summary**

- Adult Leadership / Meeting Location / Recharter Information

#### <u>Unit Dashboard – Volunteer Leadership</u> – Adult Members, YPT and Training

### <u>Unit Dashboard – Youth Membership</u> – Youth Member Age Report

<u>Unit Dashboard – Program</u> – Advancements / Unit Activities Information from Scoutbook or Internet Advancement

# <u>Unit Dashboard – Program – Advancement</u>