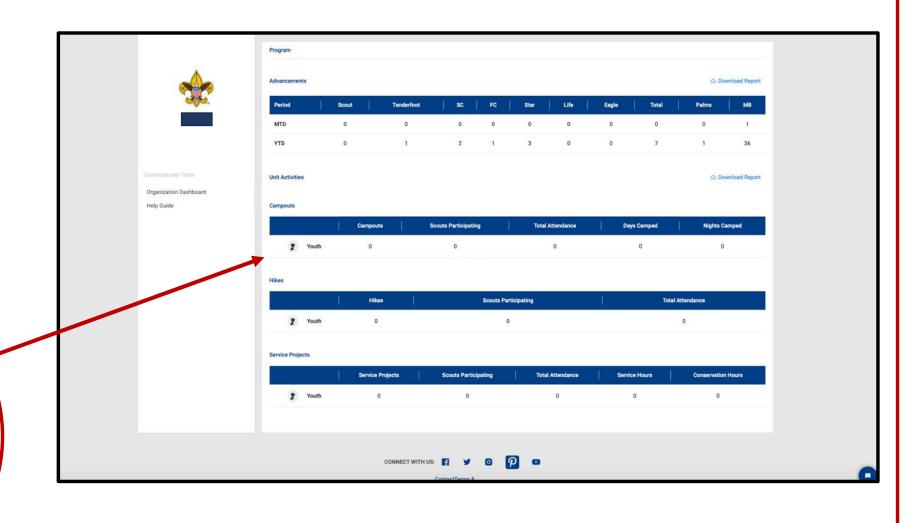

Summary

MeetingLocation Map







# Unit DashboardUnit Summary

- Key Adult Leader Information
- Contact Information
- Contact
  Information is
  available for
  any Leader
  Highlighted in
  blue





# Unit DashboardUnit Summary

- Charter Information







#### <u>Unit Dashboard – Volunteer Leadership</u> – Adult Members, YPT and Training





## <u>Unit Dashboard –</u> <u>Volunteer Leadership</u>

- Adult Members
  - YPT Aging Report







#### **Unit Dashboard**

- Volunteer Leadership
  - Adult Members
    - Trained LeadersStatus







% Gain

0.00%

4.00%

% Gain

0.00%

**4.00%** 



### <u>Unit Dashboard – Youth Membership</u> – Youth Member Age Report







<u>Unit Dashboard – Program</u> – Advancements / Unit Activities Information from Scoutbook or Internet Advancement



# <u>Unit Dashboard – Program – Advancement</u>











#### <u>Unit Dashboard – Roundtable</u> – Unit Attendance / Next Roundtable / Roundtable Attendance Report





# Yew CONNECT WITH US: 🛐 🔰 🧿 🖸

## <u>Unit Dashboard – Roundtable</u> – Unit Attendance / Next Roundtable / Location Map



- Information can be entered by Roundtable and Administrative Commissioners



- Select Date for Future Roundtable



- Press "Schedule Roundtable"



- Select the Time of the Roundtable
- Select the Programs for the Roundtable
- Select if the Commissioner is entering this information for another Commissioner
- Add any meeting notes, such as topics for breakout sessions
- Add meeting location
  - A map will be generated based on the location entered
- Add a Virtual Link
- Press *Schedule* when comp