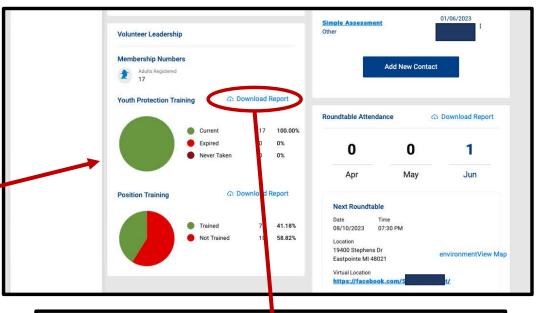

#### <u>Unit Dashboard – Volunteer Leadership</u> – Adult Members, YPT and Training

## <u>Unit Dashboard –</u> <u>Volunteer Leadership</u>

- Adult Members
  - YPT Aging Report

#### **Unit Dashboard**

- Volunteer Leadership
  - Adult Members
    - Trained LeadersStatus

% Gain

0.00%

4.00%

% Gain

0.00%

**4.00%** 

#### <u>Unit Dashboard – Roundtable</u> – Unit Attendance / Next Roundtable / Roundtable Attendance Report