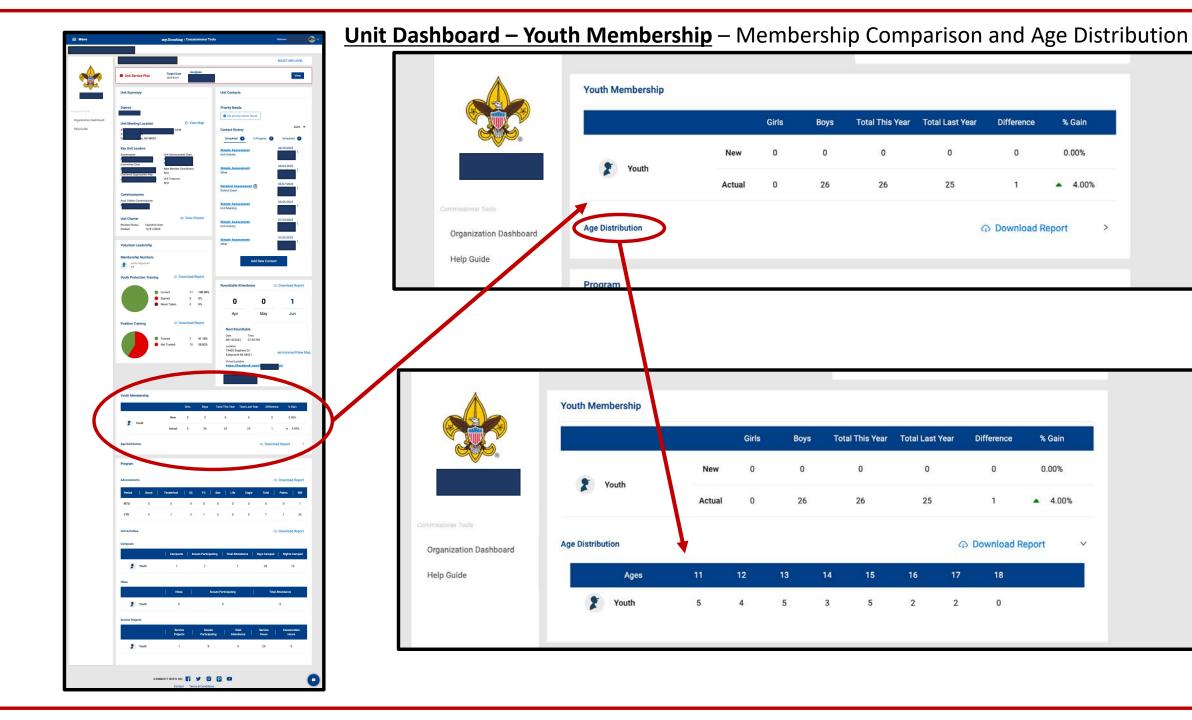

### <u>Unit Dashboard – Youth Membership</u> – Youth Member Age Report

<u>Unit Dashboard – Program</u> – Advancements / Unit Activities Information from Scoutbook or Internet Advancement