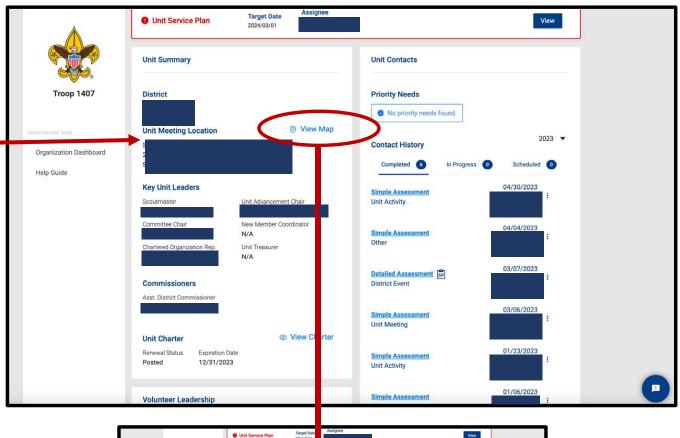

#### **Unit Dashboard – Unit Summary**

- Adult Leadership / Meeting Location / Recharter Information

# Unit DashboardUnit Summary

MeetingLocation Map