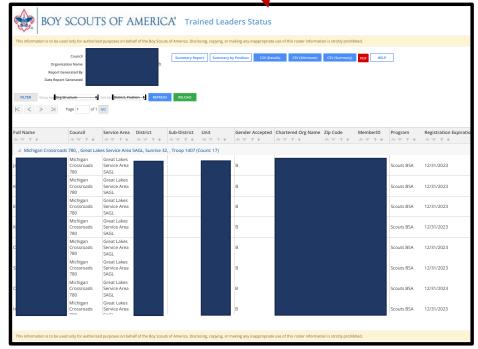

#### **Unit Dashboard**

- Volunteer Leadership
  - Adult Members
    - Trained LeadersStatus

% Gain

0.00%

4.00%

% Gain

0.00%

**4.00%** 