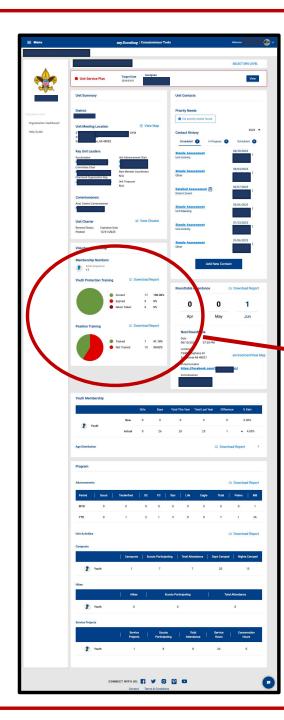

#### **Main Areas of Dashboard**

- Unit Service Plan
- Unit Summary
  - Unit meeting information
  - Key Unit Leaders with contact information
  - Commissioner
  - Charter information
- Unit Contacts
  - Not on Key 3 Dashboard
  - Priority needs
  - Previous years contacts
  - Add a new contact
- Volunteer Leadership
  - Adult leadership numbers and Training YPT and Position Specific Training
- Roundtable Attendance
- Youth Membership
  - Summary of new members and current members
- Program From Scoutbook or Internet Advancement
  - Advancement
  - Unit Activities
    - Campouts
    - Hikes
    - Service Projects

#### <u>Unit Dashboard – Volunteer Leadership</u> – Adult Members, YPT and Training

## <u>Unit Dashboard –</u> <u>Volunteer Leadership</u>

- Adult Members
  - YPT Aging Report

#### **Unit Dashboard**

- Volunteer Leadership
  - Adult Members
    - Trained LeadersStatus

% Gain

0.00%

4.00%

% Gain

0.00%

**4.00%** 

### <u>Unit Dashboard – Youth Membership</u> – Youth Member Age Report

<u>Unit Dashboard – Program</u> – Advancements / Unit Activities Information from Scoutbook or Internet Advancement

# <u>Unit Dashboard – Program – Advancement</u>

#### <u>Unit Dashboard – Roundtable</u> – Unit Attendance / Next Roundtable / Roundtable Attendance Report