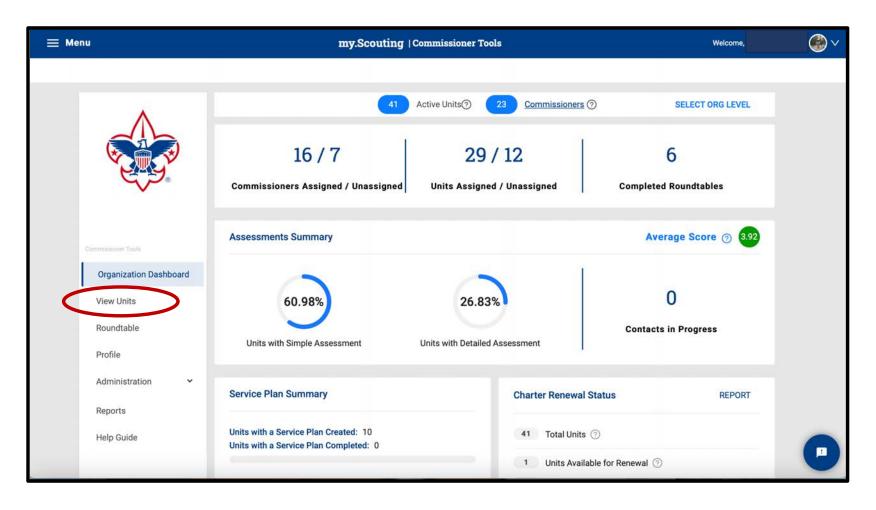

- Log-in to my.scouting.org using your username and password

- Click on Menu

Select your district, then click on Commissioner Tools

- Select View Units

- Select the unit you are working with

- Once a unit has been selected, you can click on View Dashboard