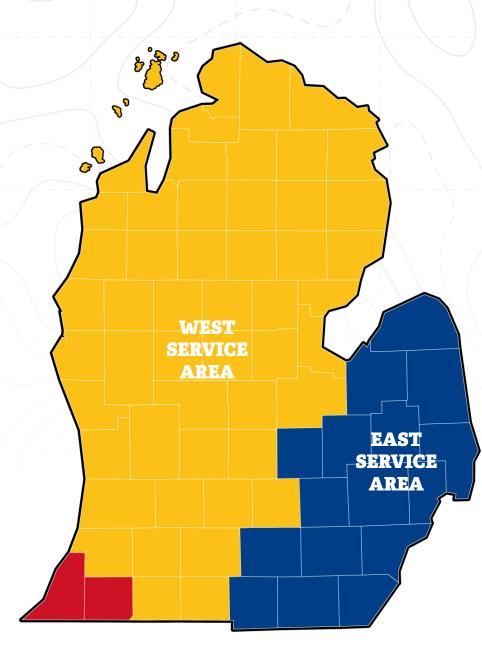

#### What is Changing

- Four Field Service Councils (FSC) to two Divisions (East and West)
- More District Program Opportunities and Empowerment
- Professional Team Structure to create efficiencies
- Program Equipment Provided for Activities and Events

### Economics forces us to:

- Alignment and become one MI Scouting community served through an East and West Division
- Streamline processes
- Work more efficiently to serve the Scouting community
- Take advantage of digital platforms for information and communication
- Change some of our traditional methods of doing business "just because that's the way we have always done it"