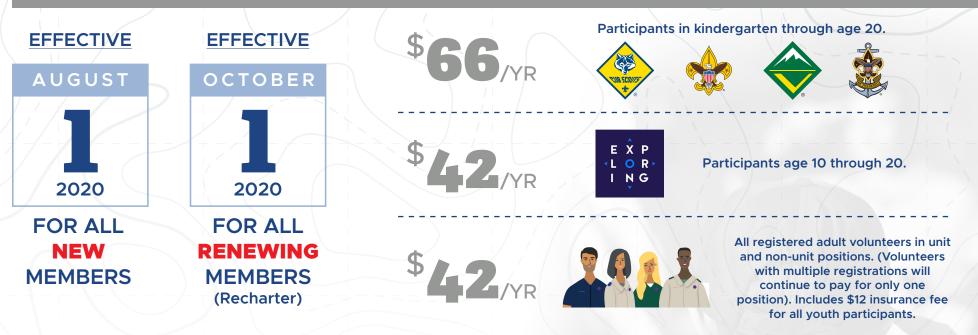

## **2020 BSA NATIONAL MEMBERSHIP FEES**

### **ANNUAL MEMBERSHIP FEE**

### **NEW-MEMBER JOINING FEE**

No joining fee for Exploring participants or for any youth previously registered in any BSA program. No joining fee for transfers from one program to another.

### MCC PROGRAM FEE

- Signature Events for Scouts and Families
- Campsite Rental
- Adult Basic Leader Training
- Council Partner Discounts and Offers

For all registered youth members in Cub Scouts, Scouts BSA, Venturing and Sea Scouting.

Includes \$12 insurance fee for all youth participants.