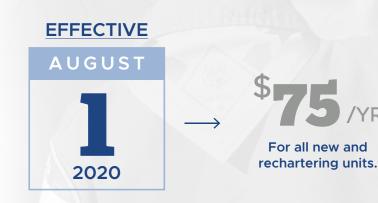

|         |                                        |         |         |         |         |         |         |         |         |         |         | \$58.50 |

\*\*The National Registration Fee is \$42. (\$42 Membership Fee + \$12 Insurance Fee = \$54 per year)

\*\*Each month is calculated at 1/12th of the \$42 Annual Registration Fee and the \$12 Annual Insurance Fee = \$58.50.

\*\* In December we will have pre-collected the full membership fee at \$4.50 per month.

## **2020 BSA NATIONAL MEMBERSHIP FEES**

### **ANNUAL MEMBERSHIP FEE**



### **NEW-MEMBER JOINING FEE**



No joining fee for Exploring participants or for any youth previously registered in any BSA program. No joining fee for transfers from one program to another.

### **UNIT RECHARTER FEE**



## **ADDITIONAL UPDATES**

### MCC PROGRAM FEE



- Signature Events for Scouts and Families
- Campsite Rental
- Adult Basic Leader Training
- Council Partner Discounts and Offers

For all registered youth members in Cub Scouts, Scouts BSA, Venturing and Sea Scouting.

Includes \$12 insurance fee for all youth participants.

### **UNIT REGISTRATIONS & RECHARTER OPTIONS**

Unit Recharter and registration will have two options: (1) Unit collects and manage all fees

(2) Unit signs up to participate in **SCOUTPAY** system with their Unit Service Executive.

# **PAYMENT OPTIONS:**

- Monthly Payment
- Yearly Payment (\$126)

### SCOUTPAY MEMBERSHIP PAYMENT PORTAL

### **FEATURES:**

- Easy Payment System
- Family and Unit Management Tools & Reports

### See ScoutPay FAQ's for more informatio