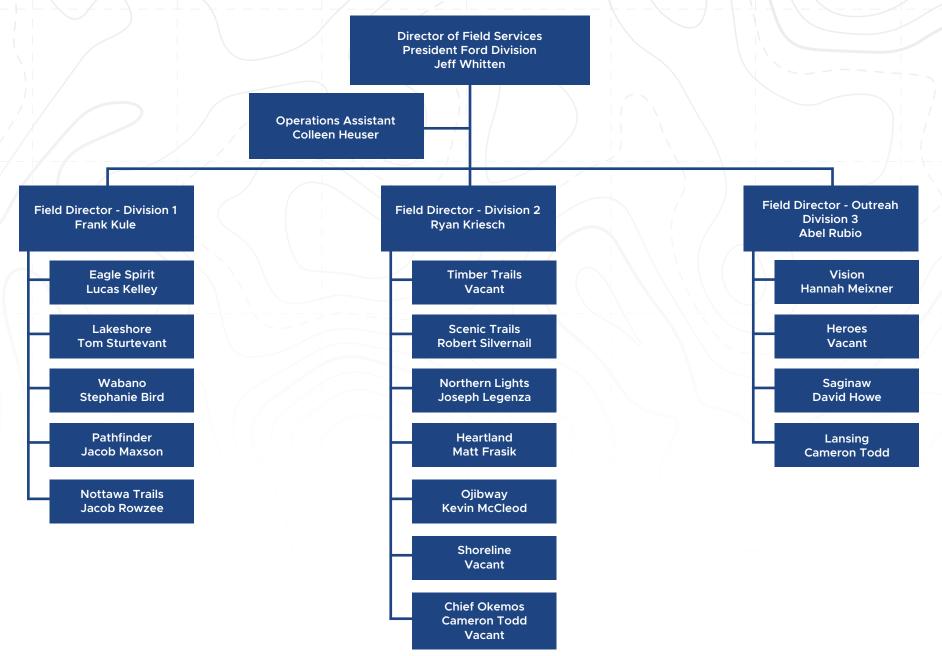

### **MCC FIELD OPERATIONS**

MCC Deputy Scout Executive Field Operations Gary Gilger

Director of Field Services President Ford Division Jeff Whitten Director of Field Services Great Lakes Division Leon Bell

## **OPERATIONS WEST -PRESIDENT FORD DIVISION**