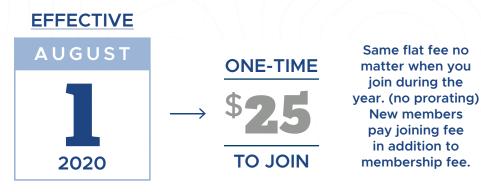

### **NEW-MEMBER JOINING FEE**

No joining fee for Exploring participants or for any youth previously registered in any BSA program. No joining fee for transfers from one program to another.