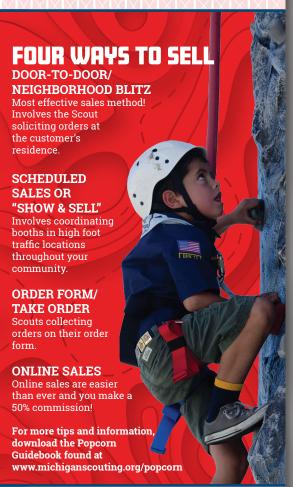

# **WIN A TRIP TO UNIVERSAL STUDIOS!**

EARN A CHANCE TO WIN A TRIP TO UNIVERSAL STUDIOS IN FLORIDA WITH EACH COMPLETELY FILLED ORDER FORM!

Your scanned forms can be uploaded at https://bit.ly/2KjFve1 to be submitted for a drawing in December 2018 for this \$3,000 trip for a Scout family to use in 2019. See the MCC Popcorn Guide for details.



www.trails-end.com **MY SCOUT CODE:** 

# POPCORN HELPS SCOUTS PAY FOR COLLEGE! LEARN MORE AT WWW.TRAILS-END.COM/SCHOLARSHIP









Chocolatey Caramel Crunch \$18.00 Sweet, crunchy caramel popcorn coated in smooth to local Scouting and creamy chocolate.



scouting The ideal pairing of sweet caramel popcorn mixed with almonds, cashews, & pecans.





Trail's End plain kernels for those who like to make Scouting popcorn from scratch.



Donations entered under 'Hometown Heroes' will benefit; Military Troops in the USA and overseas, Veterans and Legion Groups as well as Michigan emergency workers such as fire-fighters, paramedics and police officers.

THESE GROUPS GIVE TO US, THIS IS SCOUTING'S WAY OF GIVING BACK



All products, except Microwave Popcorn (which contains milk ingredients