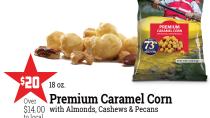

scouting The ideal pairing of sweet caramel popcorn mixed with almonds, cashews, & pecans.

Trail's End plain kernels for those who like to make Scouting popcorn from scratch.

Donations entered under 'Hometown Heroes' will benefit; Military Troops in the USA and overseas, Veterans and Legion Groups as well as Michigan emergency workers such as fire-fighters, paramedics and police officers.