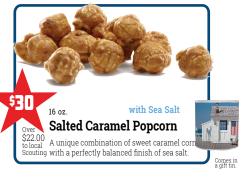

# POPCORN HELPS SCOUTS PAY FOR COLLEGE! LEARN MORE AT WWW.TRAILS-END.COM/SCHOLARSHIP

Chocolatey Caramel Crunch \$18.00 Sweet, crunchy caramel popcorn coated in smooth to local Scouting and creamy chocolate.