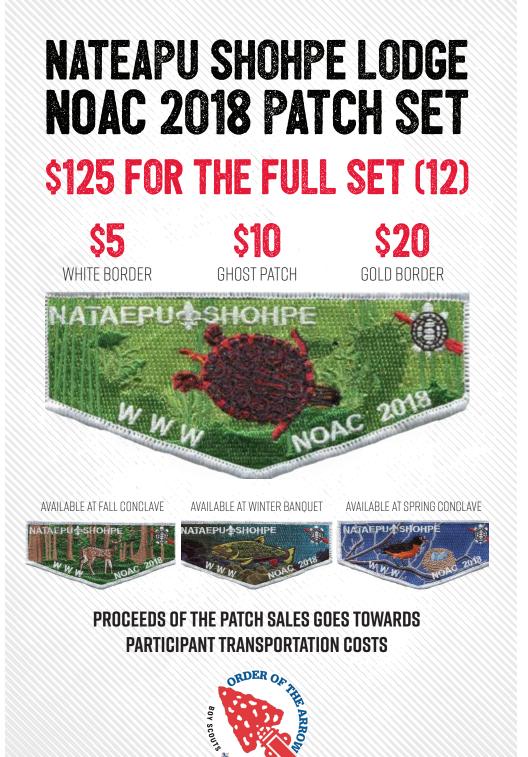

## NATEAPU SHOHPE LODGE NOAC 2018 PATCH SET \$125 For the full set (12)

WHITE BORDER GHOST PATCH GOLD BORDER

AVAILABLE AT FALL CONCLAVE

**\$5** 

AVAILABLE AT WINTER BANQUET

AVAILABLE AT SPRING CONCLAVE

## PROCEEDS OF THE PATCH SALES GOES TOWARDS PARTICIPANT TRANSPORTATION COSTS