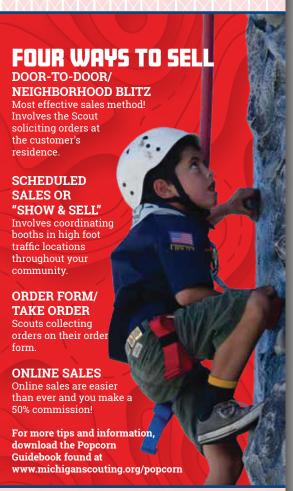

DRAFT ONLY - NOT FOR DISTRIBUTION

### **WIN A TRIP TO UNIVERSAL STUDIOS!**

EARN A CHANCE TO WIN A TRIP TO UNIVERSAL STUDIOS IN FLORIDA WITH EACH COMPLETELY FILLED ORDER FORM!

Your scanned forms can be uploaded at https://bit.ly/2KjFve1 to be submitted for a drawing in December 2018 for this \$3,000 trip for a Scout family to use in 2019. See the MCC Popcorn Guide for details.



www.trails-end.com MY SCOUT CODE:

#### POPCORN HELPS SCOUTS PAY FOR COLLEGE! LEARN MORE AT WWW.TRAILS-END.COM/SCHOLARSHIP









Chocolatey Caramel Crunch \$18.00 Sweet, crunchy caramel popcorn coated in smooth to local Scouting and creamy chocolate.

Premium Caramel Corn \$14.00 with Almonds, Cashews & Pecans

scouting The ideal pairing of sweet caramel popcorn mixed with almonds, cashews, & pecans.





The perfect combination of light, crispy popcorn and rich Scouting white cheddar cheese deliciousness in every savory bite.



A traditional favorite full of rich caramel flavor.



\$7.00 to local Scouting popcorn from scratch. Trail's End plain kernels for those who like to make



Donations entered under 'Hometown Heroes' will benefit; Military Troops in the USA and overseas, Vete