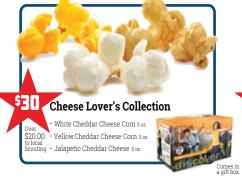

DRAFT ONLY - NOT FOR DISTRIBUTION

### **WIN A TRIP TO UNIVERSAL STUDIOS!**

EARN A CHANCE TO WIN A TRIP TO UNIVERSAL STUDIOS IN FLORIDA WITH EACH COMPLETELY FILLED ORDER FORM!

Your scanned forms can be uploaded at https://bit.ly/2KjFve1 to be submitted for a drawing in December 2018 for this \$3,000 trip for a Scout family to use in 2019. See the MCC Popcorn Guide for details.



www.trails-end.com MY SCOUT CODE:

#### POPCORN HELPS SCOUTS PAY FOR COLLEGE! LEARN MORE AT WWW.TRAILS-END.COM/SCHOLARSHIP









Chocolatey Caramel Crunch \$18.00 Sweet, crunchy caramel popcorn coated in smooth to local Scouting and creamy chocolate.

Premium Caramel Corn \$14.00 with Almonds, Cashews & Pecans

scouting The ideal pairing of sweet caramel popcorn mixed with almonds, cashews, & pecans.





The perfect combination of light, crispy popcorn and rich Scouting white cheddar cheese deliciousness in every savory bite.



A traditional favorite full of rich caramel flavor.



\$7.00 to local Scouting popcorn from scratch. Trail's End plain kernels for those who like to make



Donations entered under 'Hometown Heroes' will benefit; Military Troops in the USA and overseas, Veterans and Legion Groups as well as Michigan emergency workers such as fire-fighters, paramedics and police officers.

THESE GROUP