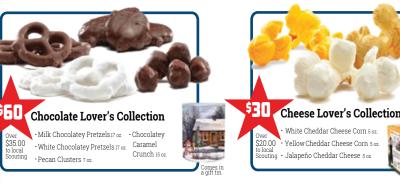

#### POPCORN HELPS SCOUTS PAY FOR COLLEGE! LEARN MORE AT WWW.TRAILS-END.COM/SCHOLARSHIP

Chocolatey Caramel Crunch \$18.00 Sweet, crunchy caramel popcorn coated in smooth to local Scouting and creamy chocolate.