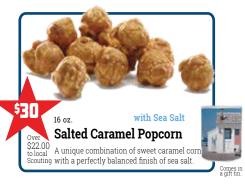

DRAFT ONLY - NOT FOR DISTRIBUTION

### **WIN A TRIP TO UNIVERSAL STUDIOS!**

EARN A CHANCE TO WIN A TRIP TO UNIVERSAL STUDIOS IN FLORIDA WITH EACH COMPLETELY FILLED ORDER FORM!

Your scanned forms can be uploaded at https://bit.ly/2KjFve1 to be submitted for a drawing in December 2018 for this \$3,000 trip for a Scout family to use in 2019. See the MCC Popcorn Guide for details.



www.trails-end.com MY SCOUT CODE:

#### POPCORN HELPS SCOUTS PAY FOR COLLEGE! LEARN MORE AT WWW.TRAILS-END.COM/SCHOLARSHIP









Chocolatey Caramel Crunch \$18.00 Sweet, crunchy caramel popcorn coated in smooth to local Scouting and creamy chocolate.

Premium Caramel Corn \$14.00 with Almonds, Cashews & Pecans

scouting The ideal pairing of sweet caramel popcorn mixed with almonds, cashews, & pecans.





The perfect combination of light, crispy popcorn and rich Scouting white cheddar cheese deliciousness in every savory bite.



A traditional favorite full of rich caramel flavor.



\$7.00 to local Scouting popcorn from scratch. Trail's End plain kernels for those who like to make



Donations entered under 'Hometown Heroes' will benefit; Military Troops in the USA and overseas, Veterans and Legion Groups as well as Michigan emergency workers such as fire-fighters, paramedics and police officers.

THESE GROUPS