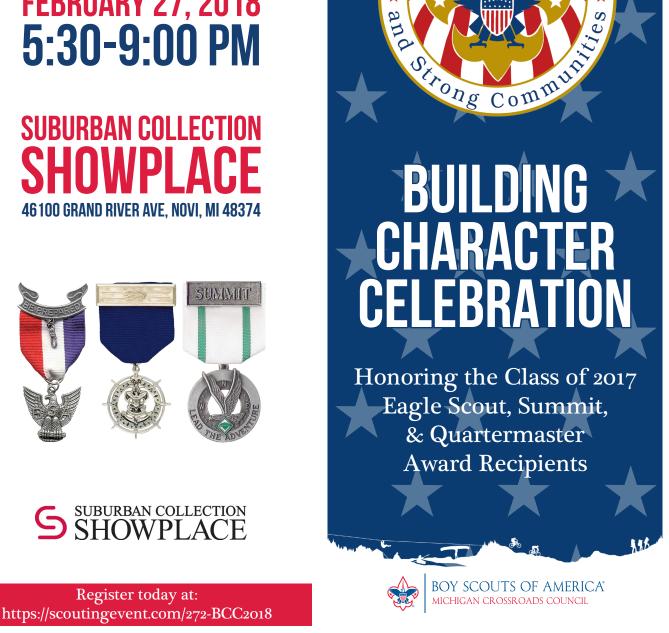

# **TUESDAY**

**FEBRUARY 27, 2018** 

ing Builds

## **PURPOSE OF DINNER:**

- 1. Recognize Scouting's youth who have achieved the rank of Eagle Scout, Summit, or Quartermaster.
- 2. Network and connect Scouts with adult role models from selected career fields.
- **3**. Provide an opportunity for businesses to foster a relationship with our future leaders.