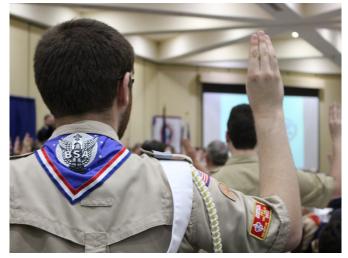

## **PURPOSE OF DINNER:**

- 1. Recognize Scouting's youth who have achieved the rank of Eagle Scout, Summit, or Quartermaster.
- 2. Network and connect Scouts with adult role models from selected career fields.
- **3**. Provide an opportunity for businesses to foster a relationship with our future leaders.

## **MENTOR SPONSOR PACKAGE**

A MENTOR SPONSOR RECOGNIZES THE ACHIEVEMENT OF THE EAGLE SCOUT, QUARTERMASTER, OR VENTURING SUMMIT AWARD RECIPIENT BY:

- ★ Making a \$100 investment which helps cover the cost of dinner for the Scout and mentor.
- ★ Attending the dinner and sharing information about their profession with the recipient.
- ★ Inviting the Scout/Venturer/Sea Scout to visit their place of business (encouraged but optional).