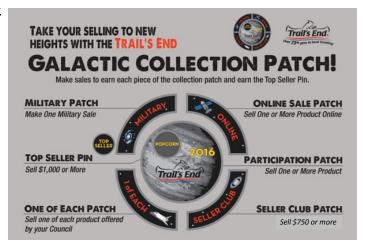

### **COMMISSION, PRIZES AND INCENTIVES**

#### **COMMISSION**

**BASE COMMISSION** – ALL units that sell popcorn this year earn 34%

**CASH OPTION** — Units electing cash instead of prizes get an extra 3% and are still eligible for all council sponsored incentives. Please set your Trails-End account under 'orders' and then 'unit commission' <u>or</u> email <a href="mailto:mccpopcorn@scouting.org">mccpopcorn@scouting.org</a> by October 1 to get your account adjusted.

**ONLINE COMMISSION - 50%** MAN! How can you beat that! Online sales can be viewed on your Trails End site and will be automatically deducted from your invoice.

#### **PRIZES** – All prize/incentive orders need to be RE-

LEASED by December 31, 2016. This means the order must be placed through the Trails End system and payment must be made in full. Any orders not released at this time will be removed from the system. Any unit that has their prize order removed will get a 3% credit applied to their invoice and be contacted for non-payment.

Prizes include this GREAT piece patch; earn all six pieces! Also available to units choosing the 'cash option'.

**INCENTIVES** - Each **filled order sheet** will be used as a ticket into a drawing for a *Disney World package*.

\$750 prize – one rocker from the patch and a light saber! (be sure you enter these on your prize order form!)

\$1K prize – The first \$1k each scout sells earns two tickets to the new "STAR WARS" movie. Each additional \$1K earns an additional ticket. Look for details on these events being presented by your Field Service Council.

Top Seller – Radio Controlled Prize for the 10 TOP SELLERS in each Field Service Council.

Funding Adventure: 2016 Popcorn

Trail's End.
MYSCOUT
ADVENTURES

5/16/2016